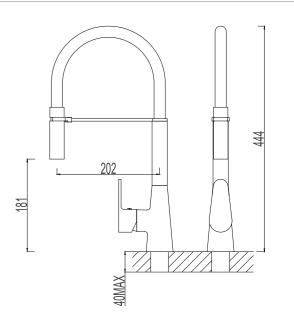

#### SINK SERIES 35 CARTRIDGE

517282-5003 Black Single lever sink mixer Material: Zinc alloy handle&Brass body With ceramic cartridge&brass aerator With flexible hose&swivel spout Packing:8pcs/ctn

517297-2601 Polished Gold
Single lever sink mixer
Material: Zinc alloy handle&Brass body
With ceramic cartridge&brass aerator
With flexible hose&swivel spout
Packing:8pcs/ctn