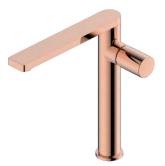

#### SINK SERIES 35 CARTRIDGE

517282-5003 Black Single lever sink mixer Material: Zinc alloy handle&Brass body With ceramic cartridge&brass aerator With flexible hose&swivel spout Packing:8pcs/ctn

517297-2601 Polished Gold
Single lever sink mixer
Material: Zinc alloy handle&Brass body
With ceramic cartridge&brass aerator
With flexible hose&swivel spout
Packing:8pcs/ctn

#### SINK SERIES 35 CARTRIDGE

517297-5001 Black Single lever sink mixer Material: Zinc alloy handle&Brass body With ceramic cartridge&brass aerator With flexible hose&swivel spout Packing:8pcs/ctn

517970-2604 Polished Gold Single lever sink mixer Material: Zinc alloy handle&Brass body With ceramic cartridge&brass aerator With flexible hose&swivel spout Packing:8pcs/ctn