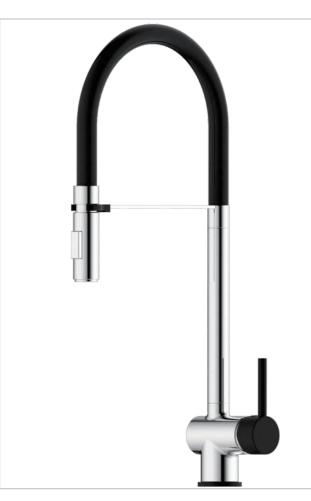

#### SINK SERIES 35 CARTRIDGE

517282-5003 Black Single lever sink mixer Material: Zinc alloy handle&Brass body With ceramic cartridge&brass aerator With flexible hose&swivel spout Packing:8pcs/ctn

517297-2601 Polished Gold
Single lever sink mixer
Material: Zinc alloy handle&Brass body
With ceramic cartridge&brass aerator
With flexible hose&swivel spout
Packing:8pcs/ctn