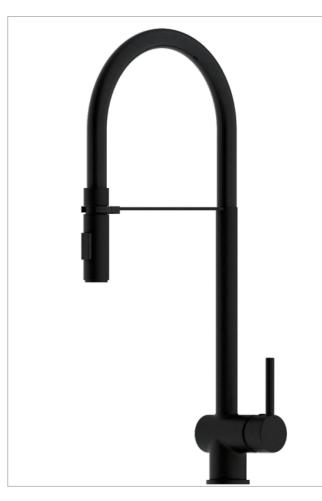

#### SINK SERIES 35 CARTRIDGE

517282-5003 Black Single lever sink mixer Material: Zinc alloy handle&Brass body With ceramic cartridge&brass aerator With flexible hose&swivel spout Packing:8pcs/ctn

517297-2601 Polished Gold
Single lever sink mixer
Material: Zinc alloy handle&Brass body
With ceramic cartridge&brass aerator
With flexible hose&swivel spout
Packing:8pcs/ctn