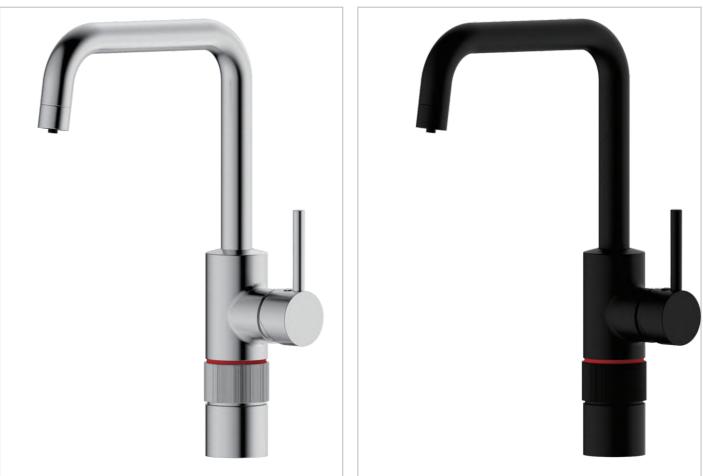

# FILTERED WATER TAP 35 CARTRIDGE

519525-2301 Filtered water tap SS304 Material: Zinc alloy handle&Brass body With ceramic cartridge&brass aerator With flexible hose&swivel spout Packing:8pcs/ctn

517219-3603 Ø25 Single lever sink mixer Material: Zinc alloy handle&Brass body With ceramic cartridge&brass aerator With flexible hose&swivel spout Packing:8pcs/ctn