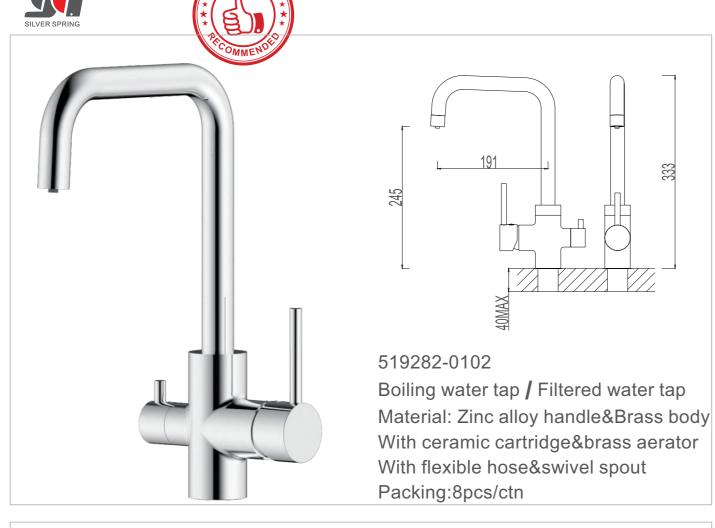

#### 519282-2301

Boiling water tap / Filtered water tap Material: Zinc alloy handle&Brass body With ceramic cartridge&brass aerator With flexible hose&swivel spout Packing:8pcs/ctn

191

40MAX

245

519282-0102