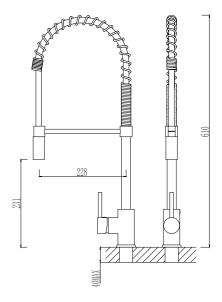

inc alloy handle&Brass body With ceramic cartridge&brass aerator With flexible hose&swivel spout Packing:8pcs/ctn













517970-2604 Polished Gold Single lever sink mixer Material: Zinc alloy handle&Brass body With ceramic cartridge&brass aerator With flexible hose&swivel spout Packing:8pcs/ctn





### SINK SERIES 25 CARTRIDGE



517970-5004 Black Single lever sink mixer Material: Zinc alloy handle&Brass body With ceramic cartridge&brass aerator With flexible hose&swivel spout Packing:8pcs/ctn









14

#### SINK SERIES 35 CARTRIDGE







517970-0101 Ø25 Single lever sink mixer Material: Zinc alloy handle&Brass body With ceramic cartridge&brass aerator With flexible hose&swivel spout

Packing:8pcs/ctn



#### SINK SERIES 25 CARTRIDGE







# SINK SERIES 35 CARTRIDGE













#### 517296







512219-0101 Ø25 Single lever sink mixer Material: Zinc alloy handle&Brass body With ceramic cartridge&brass aerator

With flexible hose&swivel spout

Packing:8pcs/ctn



# SINK SERIES 35 CARTRIDGE







Packing:8pcs/ctn



512030 Single lever sink mixer Material: Zinc alloy handle&Brass body With ceramic cartridge&brass aerator With flexible hose&swivel spout Packing:8pcs/ctn





512381 Single lever sink mixer Material: Zinc alloy handle&Brass body With ceramic cartridge&brass aerator With flexible hose&swivel spout Packing:8pcs/ctn

Packing:8pcs/ctn