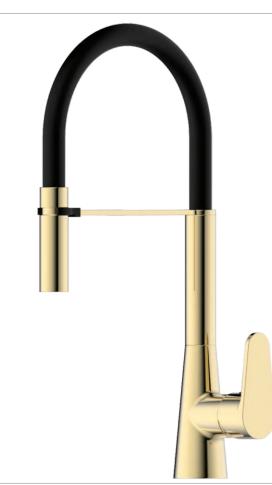

#### SINK SERIES 35 CARTRIDGE

517297-5001 Black Single lever sink mixer Material: Zinc alloy handle&Brass body With ceramic cartridge&brass aerator With flexible hose&swivel spout Packing:8pcs/ctn

517970-2604 Polished Gold Single lever sink mixer Material: Zinc alloy handle&Brass body With ceramic cartridge&brass aerator With flexible hose&swivel spout Packing:8pcs/ctn