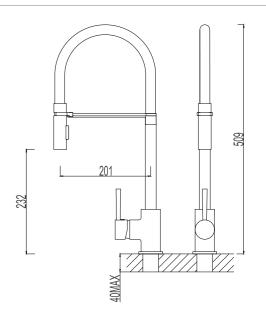

#### 519282-2301

Boiling water tap / Filtered water tap Material: Zinc alloy handle&Brass body With ceramic cartridge&brass aerator With flexible hose&swivel spout Packing:8pcs/ctn

191

40MAX

245

519282-0102