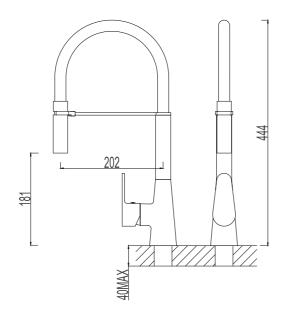

#### SINK SERIES 35 CARTRIDGE

517297-5001 Black Single lever sink mixer Material: Zinc alloy handle&Brass body With ceramic cartridge&brass aerator With flexible hose&swivel spout Packing:8pcs/ctn

517970-2604 Polished Gold Single lever sink mixer Material: Zinc alloy handle&Brass body With ceramic cartridge&brass aerator With flexible hose&swivel spout Packing:8pcs/ctn