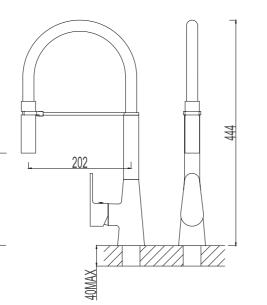

#### SINK SERIES 35 CARTRIDGE

517297-5001 Black Single lever sink mixer Material: Zinc alloy handle&Brass body With ceramic cartridge&brass aerator With flexible hose&swivel spout Packing:8pcs/ctn

517970-2604 Polished Gold Single lever sink mixer Material: Zinc alloy handle&Brass body With ceramic cartridge&brass aerator With flexible hose&swivel spout Packing:8pcs/ctn