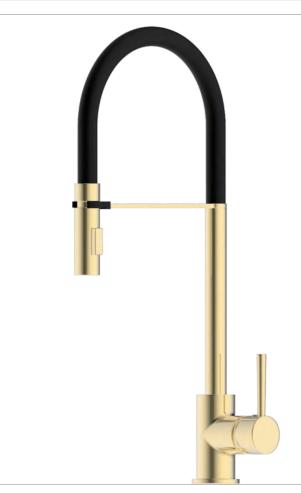

#### SINK SERIES 35 CARTRIDGE

517282-5003 Black Single lever sink mixer Material: Zinc alloy handle&Brass body With ceramic cartridge&brass aerator With flexible hose&swivel spout Packing:8pcs/ctn

517297-2601 Polished Gold
Single lever sink mixer
Material: Zinc alloy handle&Brass body
With ceramic cartridge&brass aerator
With flexible hose&swivel spout
Packing:8pcs/ctn