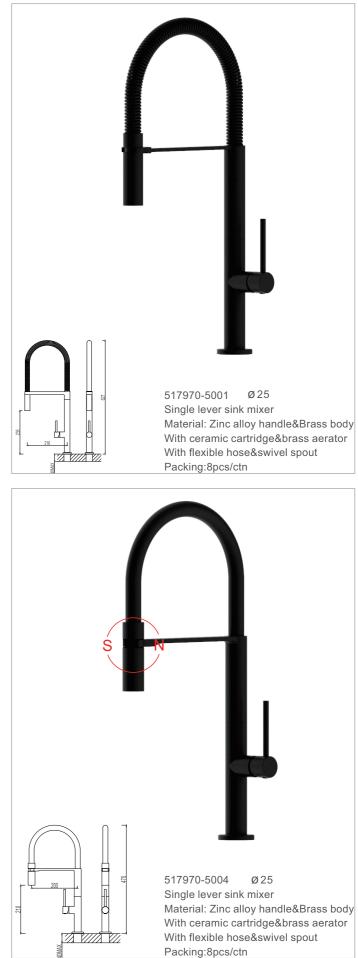

#### SINK SERIES 25 CARTRIDGE

517970-5003 Black Single lever sink mixer Material: Zinc alloy handle&Brass body With ceramic cartridge&brass aerator With flexible hose&swivel spout Packing:8pcs/ctn

### SINK SERIES 35 CARTRIDGE

517276-5003 Black Single lever sink mixer Material: Zinc alloy handle&Brass body With ceramic cartridge&brass aerator With flexible hose&swivel spout Packing:8pcs/ctn