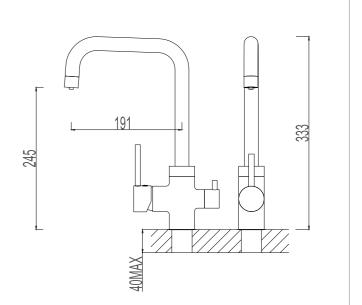

#### 519282-2301

Boiling water tap / Filtered water tap Material: Zinc alloy handle&Brass body With ceramic cartridge&brass aerator With flexible hose&swivel spout Packing:8pcs/ctn

191

40MAX

245

519282-0102