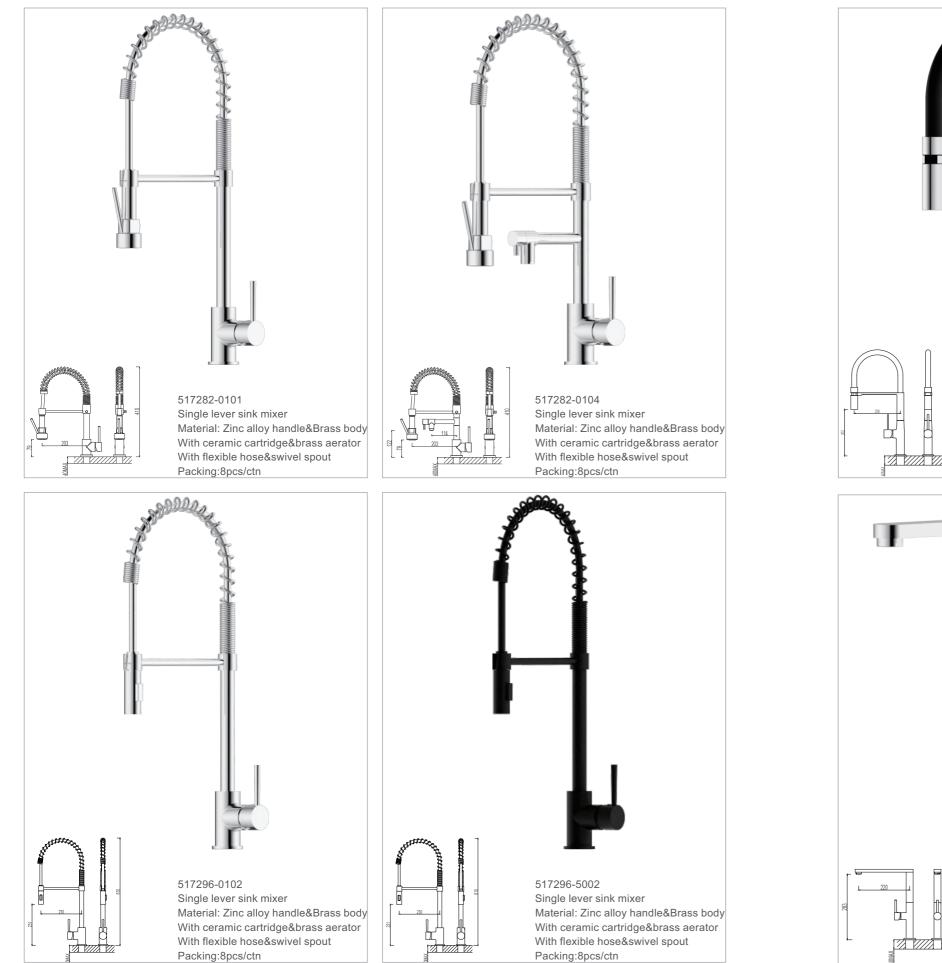

# SINK SERIES 35 CARTRIDGE

517276-3603 Single lever sink mixer Material: Zinc alloy handle&Brass body With ceramic cartridge&brass aerator With flexible hose&swivel spout Packing:8pcs/ctn

### SINK SERIES 25 CARTRIDGE

517219-5003 Black Single lever sink mixer Material: Zinc alloy handle&Brass body With ceramic cartridge&brass aerator With flexible hose&swivel spout Packing:8pcs/ctn

### SINK SERIES 35 CARTRIDGE

517276-5003 Black Single lever sink mixer Material: Zinc alloy handle&Brass body With ceramic cartridge&brass aerator With flexible hose&swivel spout Packing:8pcs/ctn

#### SINK SERIES 35 CARTRIDGE

517282-5003 Black Single lever sink mixer Material: Zinc alloy handle&Brass body With ceramic cartridge&brass aerator With flexible hose&swivel spout Packing:8pcs/ctn

517297-2601 Polished Gold
Single lever sink mixer
Material: Zinc alloy handle&Brass body
With ceramic cartridge&brass aerator
With flexible hose&swivel spout
Packing:8pcs/ctn