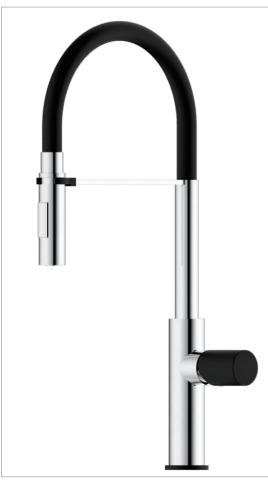

# SINK SERIES 35 CARTRIDGE

517276-3603 Single lever sink mixer Material: Zinc alloy handle&Brass body With ceramic cartridge&brass aerator With flexible hose&swivel spout Packing:8pcs/ctn