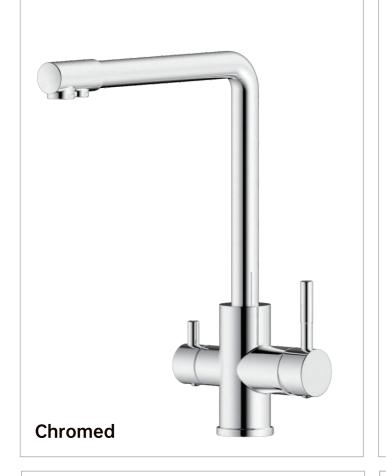

#### 519282-1101

Boiling water tap / Filtered water tap Material: Zinc alloy handle&Brass body With ceramic cartridge&brass aerator With flexible hose&swivel spout Packing:8pcs/ctn

# BOILING / FILTERED WATER TAP 35 CARTRIDGE