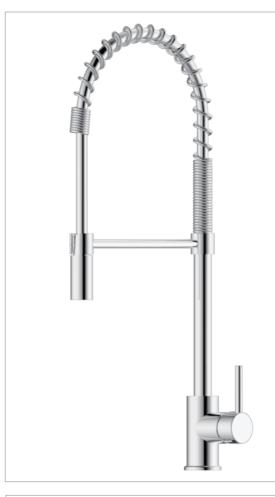

l: Zinc alloy handle&Brass body With ceramic cartridge&brass aerator With flexible hose&swivel spout Packing:8pcs/ctn













517970-2604 Polished Gold Single lever sink mixer Material: Zinc alloy handle&Brass body With ceramic cartridge&brass aerator With flexible hose&swivel spout Packing:8pcs/ctn





### SINK SERIES 25 CARTRIDGE



517970-5004 Black Single lever sink mixer Material: Zinc alloy handle&Brass body With ceramic cartridge&brass aerator With flexible hose&swivel spout Packing:8pcs/ctn









14

#### SINK SERIES 35 CARTRIDGE







517970-0101 Ø25 Single lever sink mixer Material: Zinc alloy handle&Brass body With ceramic cartridge&brass aerator With flexible hose&swivel spout

Packing:8pcs/ctn



#### SINK SERIES 25 CARTRIDGE







# SINK SERIES 35 CARTRIDGE













#### 517296







512219-0101 Ø25 Single lever sink mixer Material: Zinc alloy handle&Brass body With ceramic cartridge&brass aerator

With flexible hose&swivel spout

Packing:8pcs/ctn



# SINK SERIES 35 CARTRIDGE







Packing:8pcs/ctn



512030 Single lever sink mixer Material: Zinc alloy handle&Brass body With ceramic cartridge&brass aerator With flexible hose&swivel spout Packing:8pcs/ctn





512381 Single lever sink mixer Material: Zinc alloy handle&Brass body With ceramic cartridge&brass aerator With flexible hose&swivel spout Packing:8pcs/ctn

Packing:8pcs/ctn