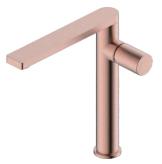

#### SINK SERIES 35 CARTRIDGE

517282-5003 Black Single lever sink mixer Material: Zinc alloy handle&Brass body With ceramic cartridge&brass aerator With flexible hose&swivel spout Packing:8pcs/ctn

517297-2601 Polished Gold
Single lever sink mixer
Material: Zinc alloy handle&Brass body
With ceramic cartridge&brass aerator
With flexible hose&swivel spout
Packing:8pcs/ctn

#### SINK SERIES 35 CARTRIDGE

517297-5001 Black Single lever sink mixer Material: Zinc alloy handle&Brass body With ceramic cartridge&brass aerator With flexible hose&swivel spout Packing:8pcs/ctn

517970-2604 Polished Gold Single lever sink mixer Material: Zinc alloy handle&Brass body With ceramic cartridge&brass aerator With flexible hose&swivel spout Packing:8pcs/ctn