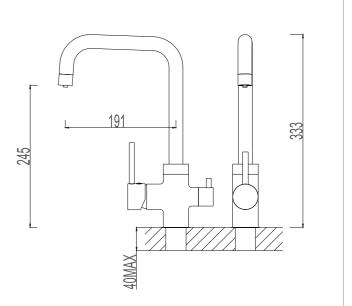

#### 519282-2301

Boiling water tap / Filtered water tap Material: Zinc alloy handle&Brass body With ceramic cartridge&brass aerator With flexible hose&swivel spout Packing:8pcs/ctn

191

40MAX

245

519282-0102

333