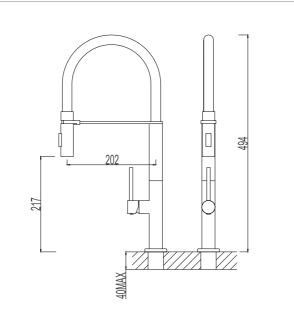

#### 519282-2301

Boiling water tap / Filtered water tap Material: Zinc alloy handle&Brass body With ceramic cartridge&brass aerator With flexible hose&swivel spout Packing:8pcs/ctn

191

40MAX

245

519282-0102