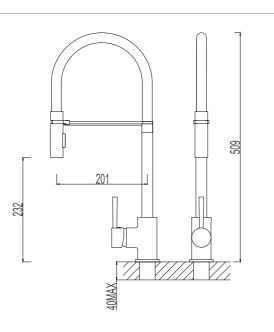

#### SINK SERIES 35 CARTRIDGE

517282-5003 Black Single lever sink mixer Material: Zinc alloy handle&Brass body With ceramic cartridge&brass aerator With flexible hose&swivel spout Packing:8pcs/ctn

517297-2601 Polished Gold
Single lever sink mixer
Material: Zinc alloy handle&Brass body
With ceramic cartridge&brass aerator
With flexible hose&swivel spout
Packing:8pcs/ctn