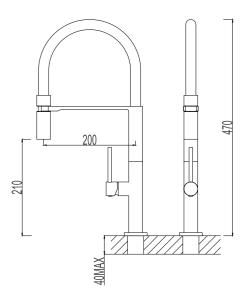

#### 519282-2301

Boiling water tap / Filtered water tap Material: Zinc alloy handle&Brass body With ceramic cartridge&brass aerator With flexible hose&swivel spout Packing:8pcs/ctn

191

40MAX

245

519282-0102