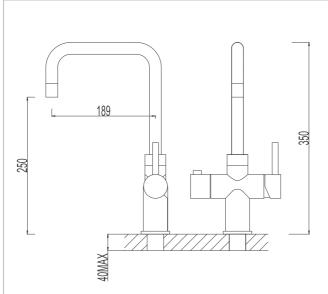

#### 519282-2301

Boiling water tap / Filtered water tap Material: Zinc alloy handle&Brass body With ceramic cartridge&brass aerator With flexible hose&swivel spout Packing:8pcs/ctn

191

40MAX

245

519282-0102