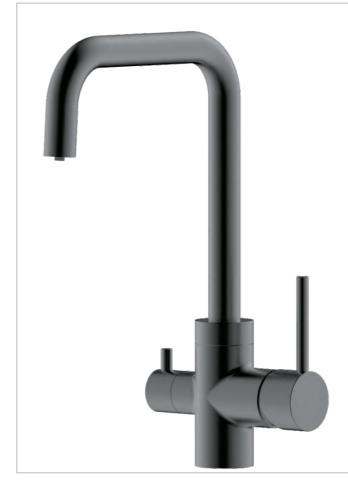

#### 519282-1101

Boiling water tap / Filtered water tap Material: Zinc alloy handle&Brass body With ceramic cartridge&brass aerator With flexible hose&swivel spout Packing:8pcs/ctn

# BOILING / FILTERED WATER TAP 35 CARTRIDGE