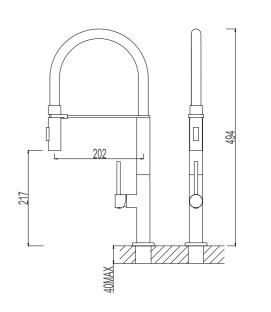

# SINK SERIES 35 CARTRIDGE

517276-3603 Single lever sink mixer Material: Zinc alloy handle&Brass body With ceramic cartridge&brass aerator With flexible hose&swivel spout Packing:8pcs/ctn