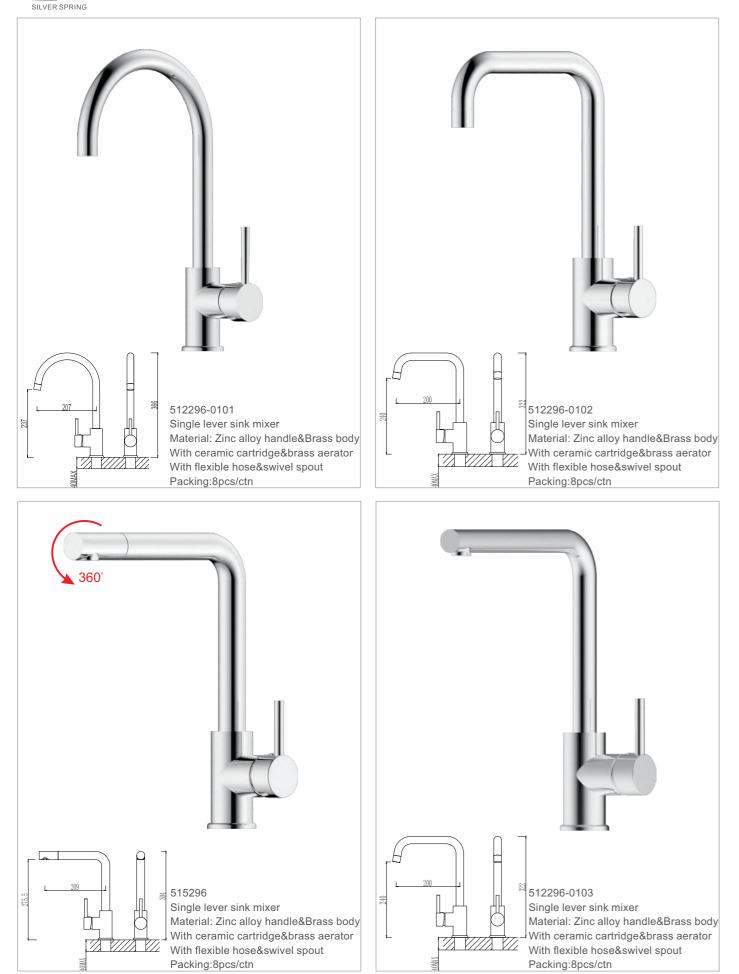

#### 517296

512219-0101 Ø25 Single lever sink mixer Material: Zinc alloy handle&Brass body With ceramic cartridge&brass aerator

With flexible hose&swivel spout

Packing:8pcs/ctn

# SINK SERIES 35 CARTRIDGE

Packing:8pcs/ctn

512030 Single lever sink mixer Material: Zinc alloy handle&Brass body With ceramic cartridge&brass aerator With flexible hose&swivel spout Packing:8pcs/ctn

512381 Single lever sink mixer Material: Zinc alloy handle&Brass body With ceramic cartridge&brass aerator With flexible hose&swivel spout Packing:8pcs/ctn