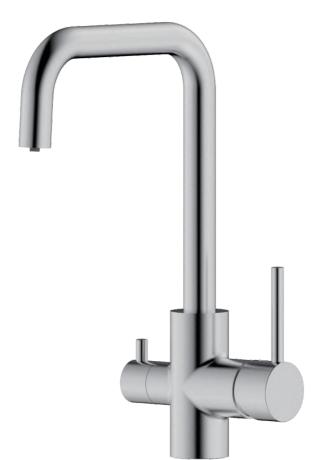

#### 519282-2301

Boiling water tap / Filtered water tap Material: Zinc alloy handle&Brass body With ceramic cartridge&brass aerator With flexible hose&swivel spout Packing:8pcs/ctn

191

40MAX

245

519282-0102