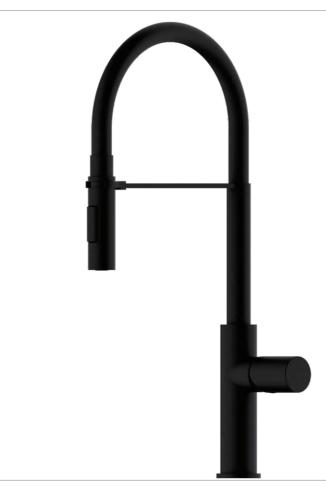

# SINK SERIES 35 CARTRIDGE

517276-3603 Single lever sink mixer Material: Zinc alloy handle&Brass body With ceramic cartridge&brass aerator With flexible hose&swivel spout Packing:8pcs/ctn