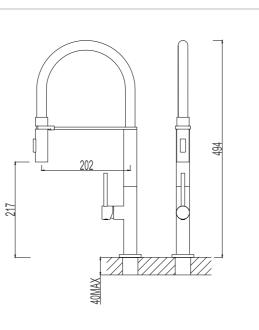

#### 519282-2301

Boiling water tap / Filtered water tap Material: Zinc alloy handle&Brass body With ceramic cartridge&brass aerator With flexible hose&swivel spout Packing:8pcs/ctn

191

40MAX

245

519282-0102