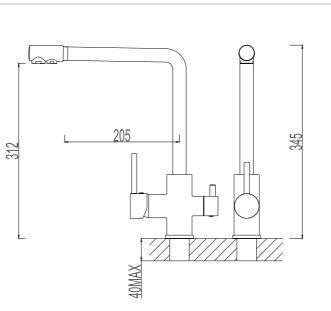

#### 519282-1102

Boiling water tap / Filtered water tap Material: Zinc alloy handle&Brass body With ceramic cartridge&brass aerator With flexible hose&swivel spout Packing:8pcs/ctn

# BOILING / FILTERED WATER TAP 35 CARTRIDGE