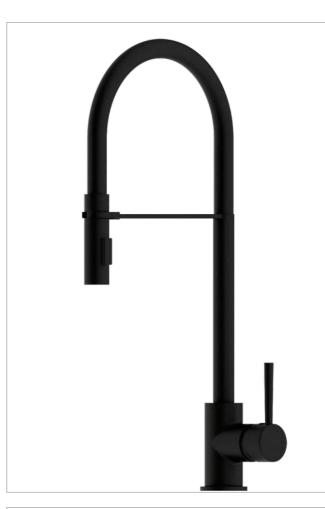

#### SINK SERIES 35 CARTRIDGE

517282-5003 Black Single lever sink mixer Material: Zinc alloy handle&Brass body With ceramic cartridge&brass aerator With flexible hose&swivel spout Packing:8pcs/ctn

517297-2601 Polished Gold
Single lever sink mixer
Material: Zinc alloy handle&Brass body
With ceramic cartridge&brass aerator
With flexible hose&swivel spout
Packing:8pcs/ctn