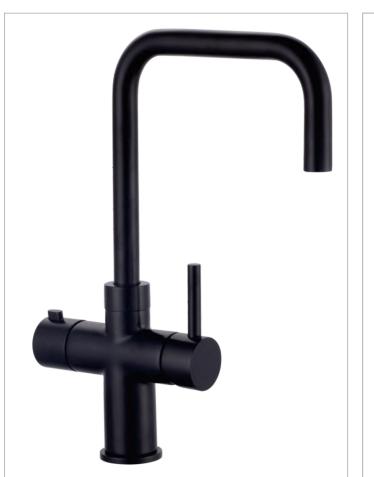

#### 519282-1102

Boiling water tap / Filtered water tap Material: Zinc alloy handle&Brass body With ceramic cartridge&brass aerator With flexible hose&swivel spout Packing:8pcs/ctn