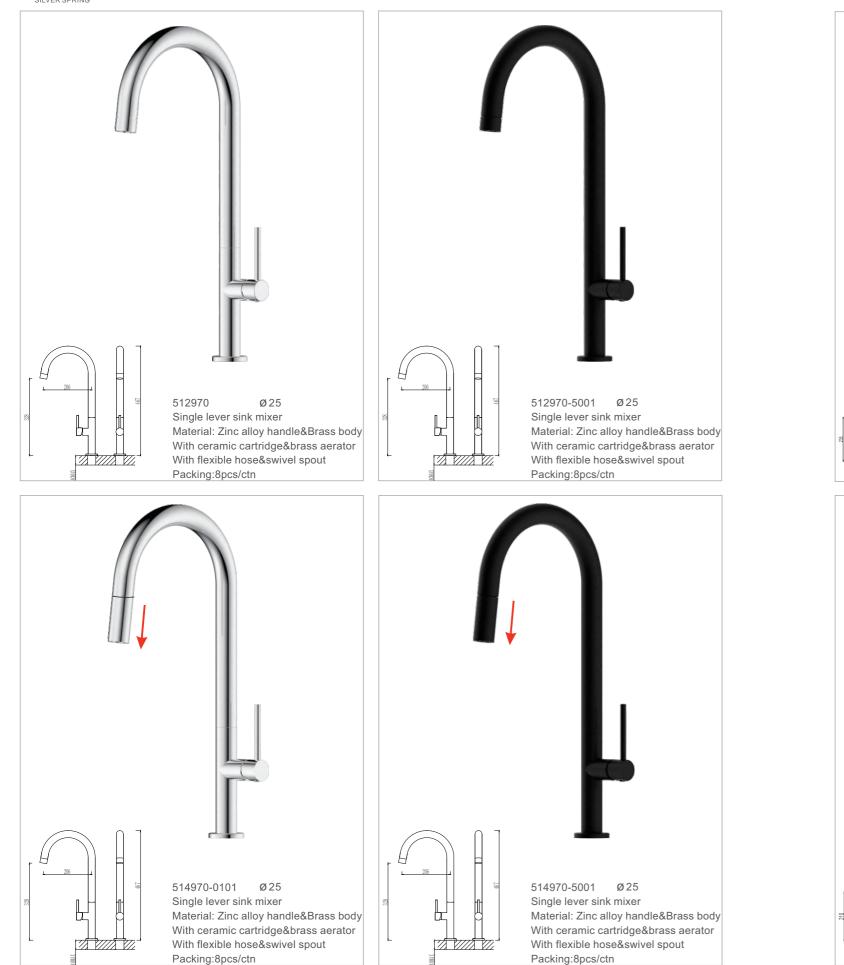

# SINK SERIES 35 CARTRIDGE

Packing:8pcs/ctn

512030 Single lever sink mixer Material: Zinc alloy handle&Brass body With ceramic cartridge&brass aerator With flexible hose&swivel spout Packing:8pcs/ctn

512381 Single lever sink mixer Material: Zinc alloy handle&Brass body With ceramic cartridge&brass aerator With flexible hose&swivel spout Packing:8pcs/ctn