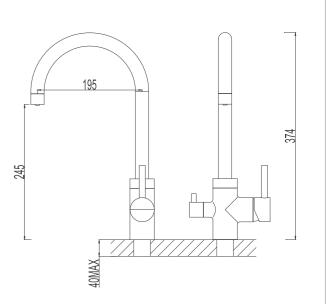

#### 519282-2301

Boiling water tap / Filtered water tap Material: Zinc alloy handle&Brass body With ceramic cartridge&brass aerator With flexible hose&swivel spout Packing:8pcs/ctn

191

40MAX

245

519282-0102