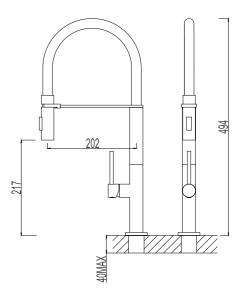

# SINK SERIES 35 CARTRIDGE

517276-3603 Single lever sink mixer Material: Zinc alloy handle&Brass body With ceramic cartridge&brass aerator With flexible hose&swivel spout Packing:8pcs/ctn