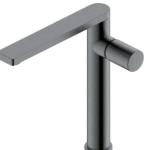

### SINK SERIES 25 CARTRIDGE

517219-5003 Black Single lever sink mixer Material: Zinc alloy handle&Brass body With ceramic cartridge&brass aerator With flexible hose&swivel spout Packing:8pcs/ctn

#### SINK SERIES 25 CARTRIDGE

517970-5003 Black Single lever sink mixer Material: Zinc alloy handle&Brass body With ceramic cartridge&brass aerator With flexible hose&swivel spout Packing:8pcs/ctn