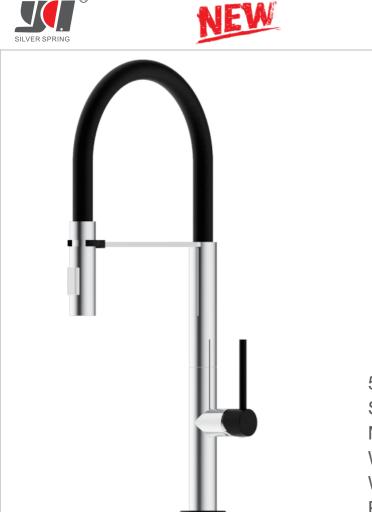

# SINK SERIES 35 CARTRIDGE

517276-3603 Single lever sink mixer Material: Zinc alloy handle&Brass body With ceramic cartridge&brass aerator With flexible hose&swivel spout Packing:8pcs/ctn