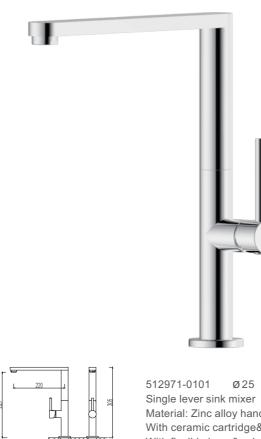

#### SINK SERIES 25 CARTRIDGE

517970-5003 Black Single lever sink mixer Material: Zinc alloy handle&Brass body With ceramic cartridge&brass aerator With flexible hose&swivel spout Packing:8pcs/ctn

### SINK SERIES 25 CARTRIDGE

517970-5004 Black Single lever sink mixer Material: Zinc alloy handle&Brass body With ceramic cartridge&brass aerator With flexible hose&swivel spout Packing:8pcs/ctn

14