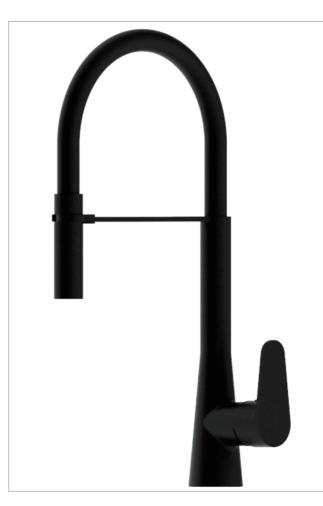

#### SINK SERIES 35 CARTRIDGE

517282-5003 Black Single lever sink mixer Material: Zinc alloy handle&Brass body With ceramic cartridge&brass aerator With flexible hose&swivel spout Packing:8pcs/ctn

517297-2601 Polished Gold
Single lever sink mixer
Material: Zinc alloy handle&Brass body
With ceramic cartridge&brass aerator
With flexible hose&swivel spout
Packing:8pcs/ctn