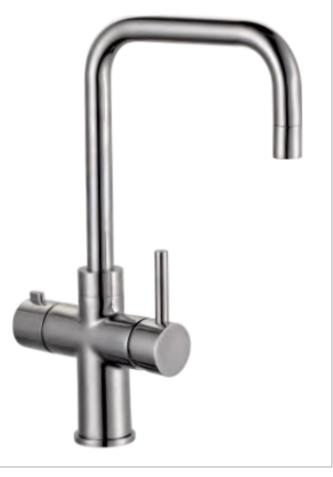

#### 519282-5001

Boiling water tap / Filtered water tap Material: Zinc alloy handle&Brass body With ceramic cartridge&brass aerator With flexible hose&swivel spout Packing:8pcs/ctn