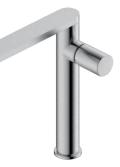

#### SINK SERIES 35 CARTRIDGE

517970-0101 Ø25 Single lever sink mixer Material: Zinc alloy handle&Brass body With ceramic cartridge&brass aerator With flexible hose&swivel spout

Packing:8pcs/ctn

#### SINK SERIES 25 CARTRIDGE