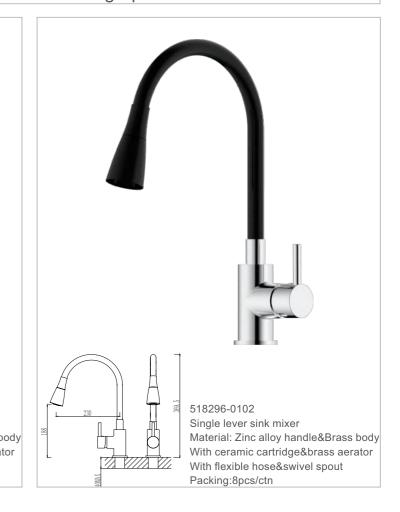

### **Polished Rose Gold**

**Brushed Rose Gold** 

516282-0101 Boiling water tap Material: Zinc alloy handle&Brass body With ceramic cartridge&brass aerator With flexible hose&swivel spout Packing:8pcs/ctn