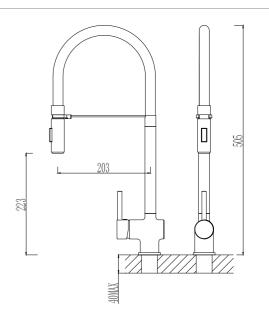

#### SINK SERIES 35 CARTRIDGE

517282-5003 Black Single lever sink mixer Material: Zinc alloy handle&Brass body With ceramic cartridge&brass aerator With flexible hose&swivel spout Packing:8pcs/ctn

517297-2601 Polished Gold
Single lever sink mixer
Material: Zinc alloy handle&Brass body
With ceramic cartridge&brass aerator
With flexible hose&swivel spout
Packing:8pcs/ctn