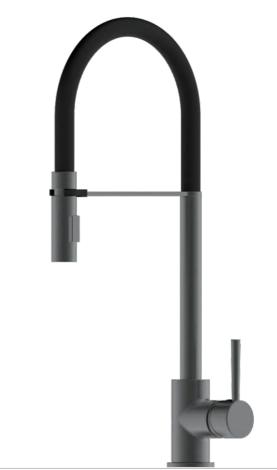

### SINK SERIES 35 CARTRIDGE

517276-5003 Black Single lever sink mixer Material: Zinc alloy handle&Brass body With ceramic cartridge&brass aerator With flexible hose&swivel spout Packing:8pcs/ctn