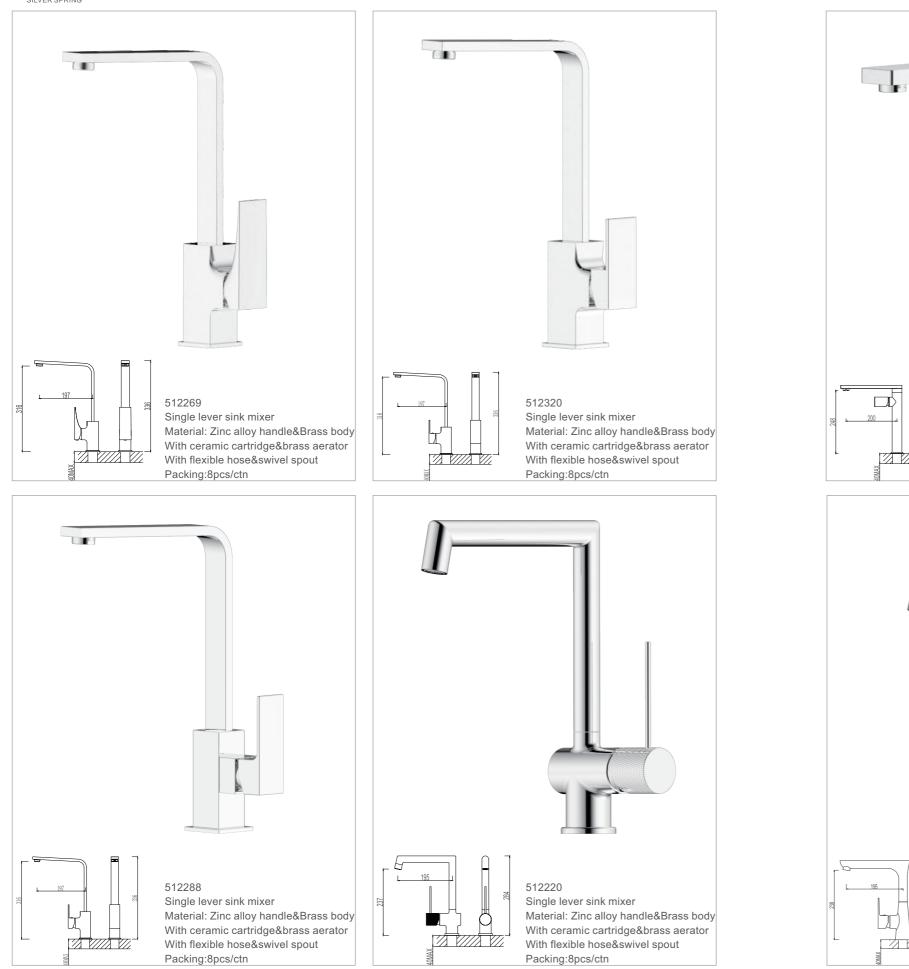

#### 517296

512219-0101 Ø25 Single lever sink mixer Material: Zinc alloy handle&Brass body With ceramic cartridge&brass aerator

With flexible hose&swivel spout

Packing:8pcs/ctn

# SINK SERIES 35 CARTRIDGE

Packing:8pcs/ctn

512030 Single lever sink mixer Material: Zinc alloy handle&Brass body With ceramic cartridge&brass aerator With flexible hose&swivel spout Packing:8pcs/ctn

512381 Single lever sink mixer Material: Zinc alloy handle&Brass body With ceramic cartridge&brass aerator With flexible hose&swivel spout Packing:8pcs/ctn