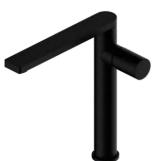

### SINK SERIES 35 CARTRIDGE

517276-5003 Black Single lever sink mixer Material: Zinc alloy handle&Brass body With ceramic cartridge&brass aerator With flexible hose&swivel spout Packing:8pcs/ctn

#### SINK SERIES 35 CARTRIDGE

517282-5003 Black Single lever sink mixer Material: Zinc alloy handle&Brass body With ceramic cartridge&brass aerator With flexible hose&swivel spout Packing:8pcs/ctn

517297-2601 Polished Gold
Single lever sink mixer
Material: Zinc alloy handle&Brass body
With ceramic cartridge&brass aerator
With flexible hose&swivel spout
Packing:8pcs/ctn