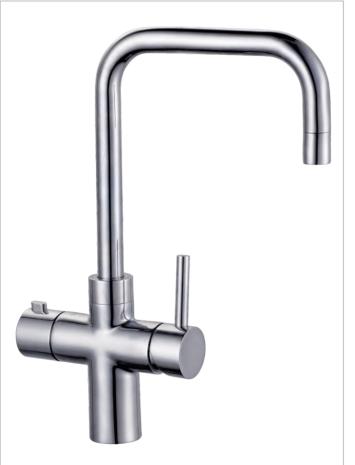

#### 519282-1101

Boiling water tap / Filtered water tap Material: Zinc alloy handle&Brass body With ceramic cartridge&brass aerator With flexible hose&swivel spout Packing:8pcs/ctn