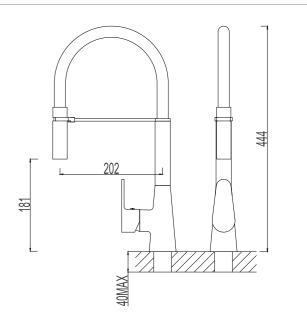

#### SINK SERIES 35 CARTRIDGE

517297-5001 Black Single lever sink mixer Material: Zinc alloy handle&Brass body With ceramic cartridge&brass aerator With flexible hose&swivel spout Packing:8pcs/ctn

517970-2604 Polished Gold Single lever sink mixer Material: Zinc alloy handle&Brass body With ceramic cartridge&brass aerator With flexible hose&swivel spout Packing:8pcs/ctn