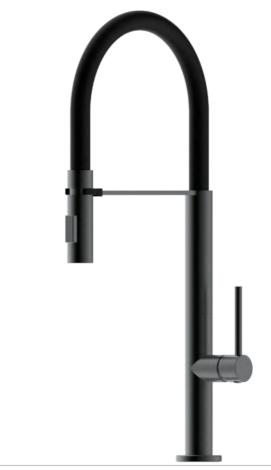

#### SINK SERIES 35 CARTRIDGE

517297-5001 Black Single lever sink mixer Material: Zinc alloy handle&Brass body With ceramic cartridge&brass aerator With flexible hose&swivel spout Packing:8pcs/ctn

517970-2604 Polished Gold Single lever sink mixer Material: Zinc alloy handle&Brass body With ceramic cartridge&brass aerator With flexible hose&swivel spout Packing:8pcs/ctn