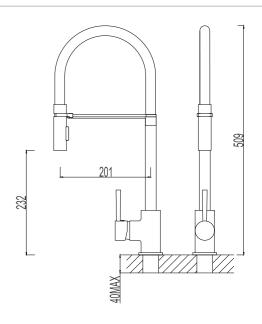

#### SINK SERIES 35 CARTRIDGE

517282-5003 Black Single lever sink mixer Material: Zinc alloy handle&Brass body With ceramic cartridge&brass aerator With flexible hose&swivel spout Packing:8pcs/ctn

517297-2601 Polished Gold
Single lever sink mixer
Material: Zinc alloy handle&Brass body
With ceramic cartridge&brass aerator
With flexible hose&swivel spout
Packing:8pcs/ctn