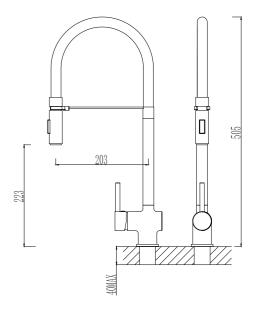

#### SINK SERIES 35 CARTRIDGE

517282-5003 Black Single lever sink mixer Material: Zinc alloy handle&Brass body With ceramic cartridge&brass aerator With flexible hose&swivel spout Packing:8pcs/ctn

517297-2601 Polished Gold
Single lever sink mixer
Material: Zinc alloy handle&Brass body
With ceramic cartridge&brass aerator
With flexible hose&swivel spout
Packing:8pcs/ctn