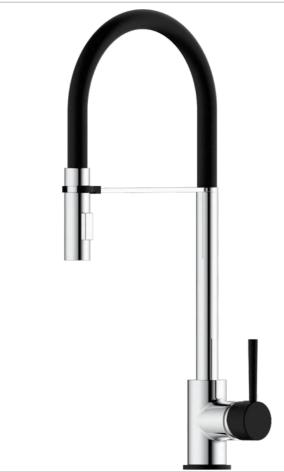

#### SINK SERIES 35 CARTRIDGE

517282-5003 Black Single lever sink mixer Material: Zinc alloy handle&Brass body With ceramic cartridge&brass aerator With flexible hose&swivel spout Packing:8pcs/ctn

517297-2601 Polished Gold
Single lever sink mixer
Material: Zinc alloy handle&Brass body
With ceramic cartridge&brass aerator
With flexible hose&swivel spout
Packing:8pcs/ctn