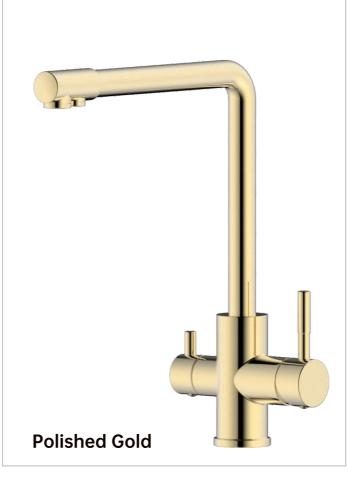

#### SINK SERIES 35 CARTRIDGE

517282-5003 Black Single lever sink mixer Material: Zinc alloy handle&Brass body With ceramic cartridge&brass aerator With flexible hose&swivel spout Packing:8pcs/ctn

517297-2601 Polished Gold
Single lever sink mixer
Material: Zinc alloy handle&Brass body
With ceramic cartridge&brass aerator
With flexible hose&swivel spout
Packing:8pcs/ctn

#### SINK SERIES 35 CARTRIDGE

517297-5001 Black Single lever sink mixer Material: Zinc alloy handle&Brass body With ceramic cartridge&brass aerator With flexible hose&swivel spout Packing:8pcs/ctn

517970-2604 Polished Gold Single lever sink mixer Material: Zinc alloy handle&Brass body With ceramic cartridge&brass aerator With flexible hose&swivel spout Packing:8pcs/ctn