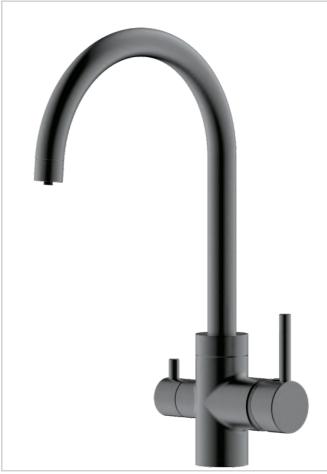

#### 519282-1102

Boiling water tap / Filtered water tap Material: Zinc alloy handle&Brass body With ceramic cartridge&brass aerator With flexible hose&swivel spout Packing:8pcs/ctn

# BOILING / FILTERED WATER TAP 35 CARTRIDGE