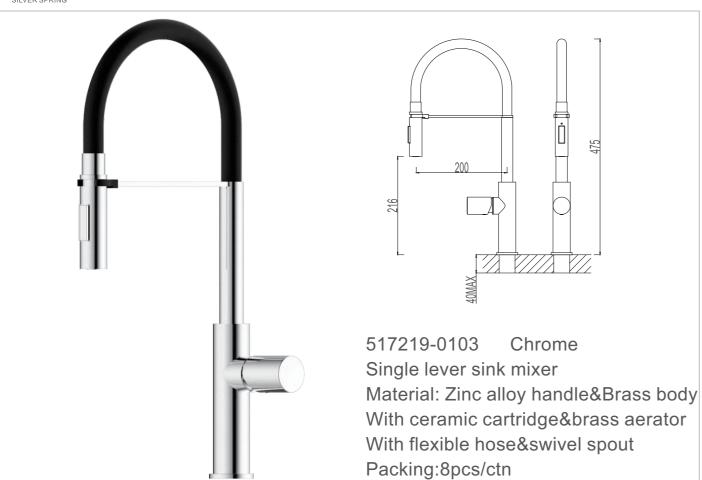

# SINK SERIES 35 CARTRIDGE

517276-3603 Single lever sink mixer Material: Zinc alloy handle&Brass body With ceramic cartridge&brass aerator With flexible hose&swivel spout Packing:8pcs/ctn