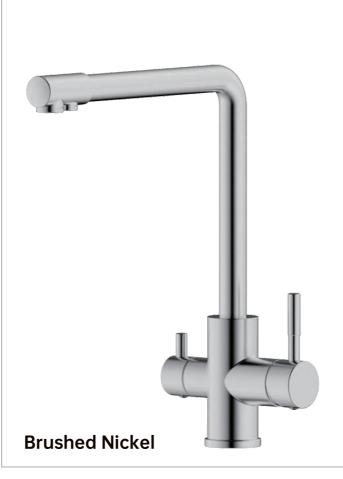

# A colorful sanitary ware making

**Brushed Nickel** 

**Polished Gold** 

**Brushed Gold** 