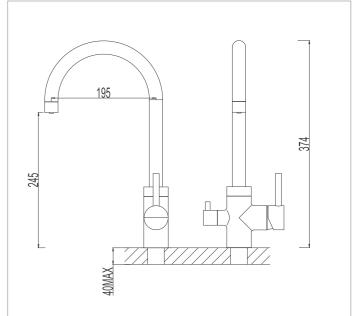

#### 519282-1101

Boiling water tap / Filtered water tap Material: Zinc alloy handle&Brass body With ceramic cartridge&brass aerator With flexible hose&swivel spout Packing:8pcs/ctn