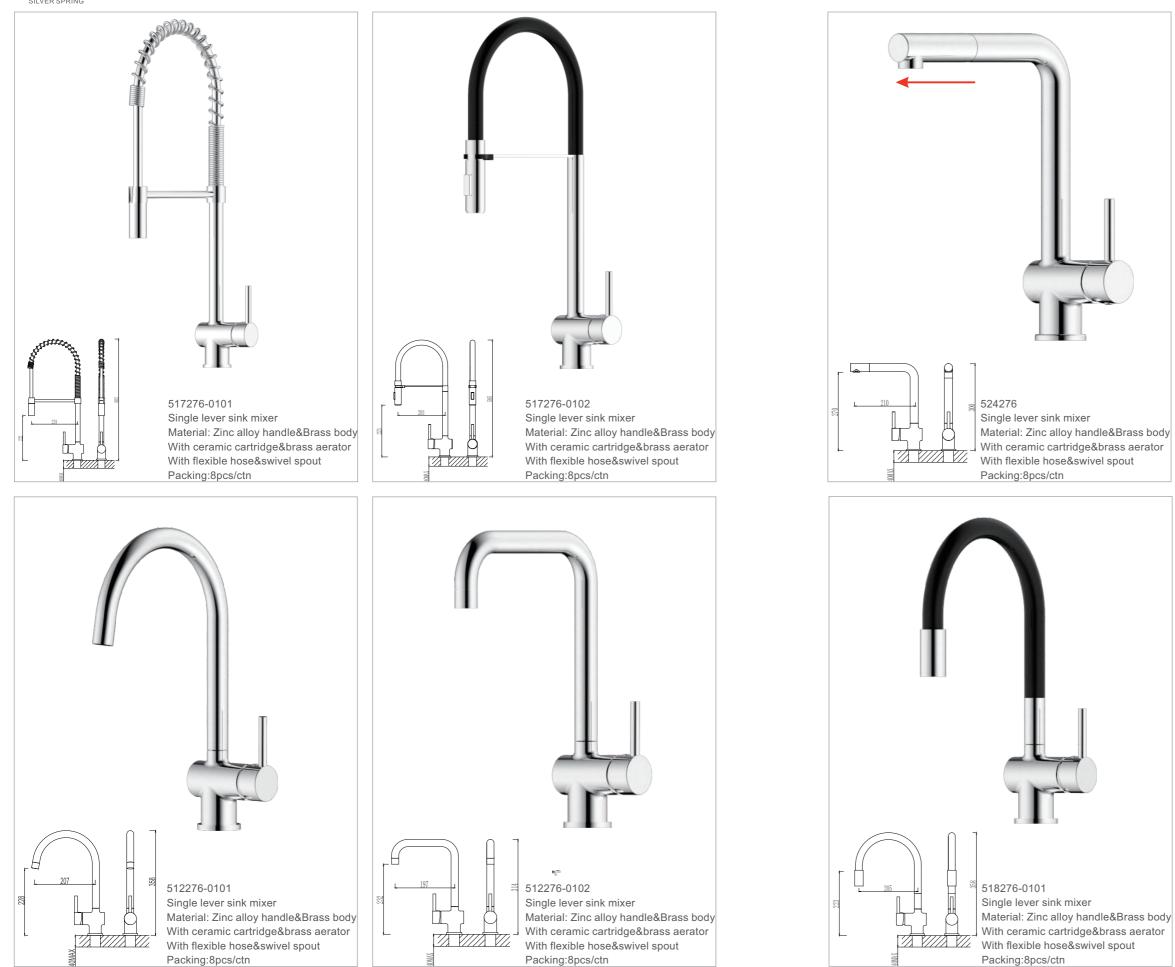

# SINK SERIES 35 CARTRIDGE

517276-3603 Single lever sink mixer Material: Zinc alloy handle&Brass body With ceramic cartridge&brass aerator With flexible hose&swivel spout Packing:8pcs/ctn

### SINK SERIES 25 CARTRIDGE

517219-5003 Black Single lever sink mixer Material: Zinc alloy handle&Brass body With ceramic cartridge&brass aerator With flexible hose&swivel spout Packing:8pcs/ctn