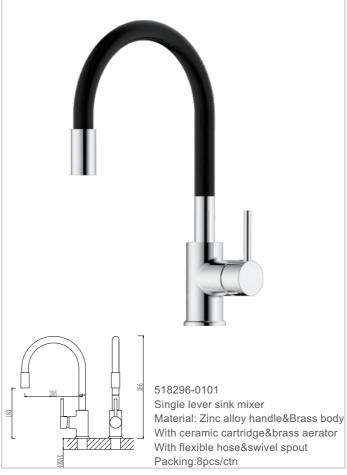

Zinc alloy handle&Brass body With ceramic cartridge&brass aerator With flexible hose&swivel spout Packing:8pcs/ctn













517970-2604 Polished Gold Single lever sink mixer Material: Zinc alloy handle&Brass body With ceramic cartridge&brass aerator With flexible hose&swivel spout Packing:8pcs/ctn





### SINK SERIES 25 CARTRIDGE



517970-5004 Black Single lever sink mixer Material: Zinc alloy handle&Brass body With ceramic cartridge&brass aerator With flexible hose&swivel spout Packing:8pcs/ctn









14

#### SINK SERIES 35 CARTRIDGE







517970-0101 Ø25 Single lever sink mixer Material: Zinc alloy handle&Brass body With ceramic cartridge&brass aerator With flexible hose&swivel spout

Packing:8pcs/ctn



#### SINK SERIES 25 CARTRIDGE







# SINK SERIES 35 CARTRIDGE













#### 517296







512219-0101 Ø25 Single lever sink mixer Material: Zinc alloy handle&Brass body With ceramic cartridge&brass aerator

With flexible hose&swivel spout

Packing:8pcs/ctn



# SINK SERIES 35 CARTRIDGE







Packing:8pcs/ctn



512030 Single lever sink mixer Material: Zinc alloy handle&Brass body With ceramic cartridge&brass aerator With flexible hose&swivel spout Packing:8pcs/ctn





512381 Single lever sink mixer Material: Zinc alloy handle&Brass body With ceramic cartridge&brass aerator With flexible hose&swivel spout Packing:8pcs/ctn

Packing:8pcs/ctn