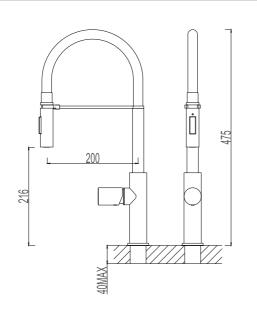

#### SINK SERIES 35 CARTRIDGE

517282-5003 Black Single lever sink mixer Material: Zinc alloy handle&Brass body With ceramic cartridge&brass aerator With flexible hose&swivel spout Packing:8pcs/ctn

517297-2601 Polished Gold
Single lever sink mixer
Material: Zinc alloy handle&Brass body
With ceramic cartridge&brass aerator
With flexible hose&swivel spout
Packing:8pcs/ctn