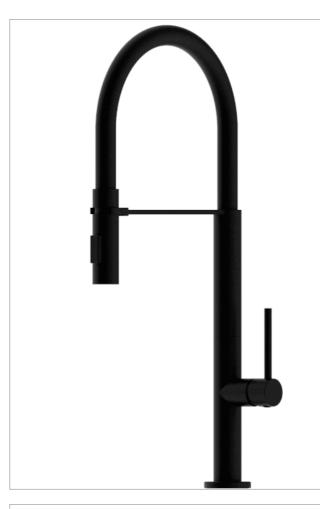

#### SINK SERIES 35 CARTRIDGE

517297-5001 Black Single lever sink mixer Material: Zinc alloy handle&Brass body With ceramic cartridge&brass aerator With flexible hose&swivel spout Packing:8pcs/ctn

517970-2604 Polished Gold Single lever sink mixer Material: Zinc alloy handle&Brass body With ceramic cartridge&brass aerator With flexible hose&swivel spout Packing:8pcs/ctn