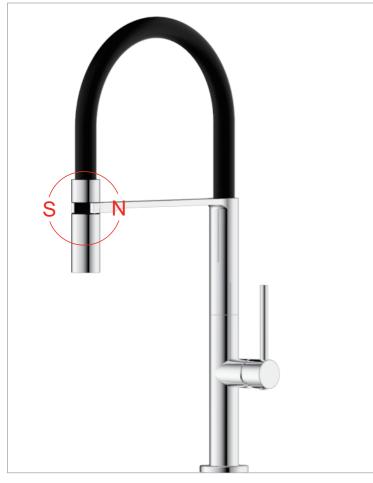

#### SINK SERIES 35 CARTRIDGE

517282-5003 Black Single lever sink mixer Material: Zinc alloy handle&Brass body With ceramic cartridge&brass aerator With flexible hose&swivel spout Packing:8pcs/ctn

517297-2601 Polished Gold
Single lever sink mixer
Material: Zinc alloy handle&Brass body
With ceramic cartridge&brass aerator
With flexible hose&swivel spout
Packing:8pcs/ctn