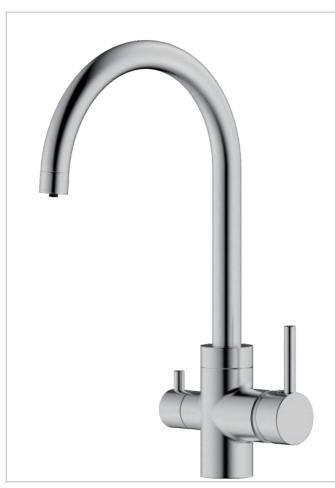

# FILTERED WATER TAP 35 CARTRIDGE

519525-2301 Filtered water tap SS304 Material: Zinc alloy handle&Brass body With ceramic cartridge&brass aerator With flexible hose&swivel spout Packing:8pcs/ctn

517219-3603 Ø25 Single lever sink mixer Material: Zinc alloy handle&Brass body With ceramic cartridge&brass aerator With flexible hose&swivel spout Packing:8pcs/ctn