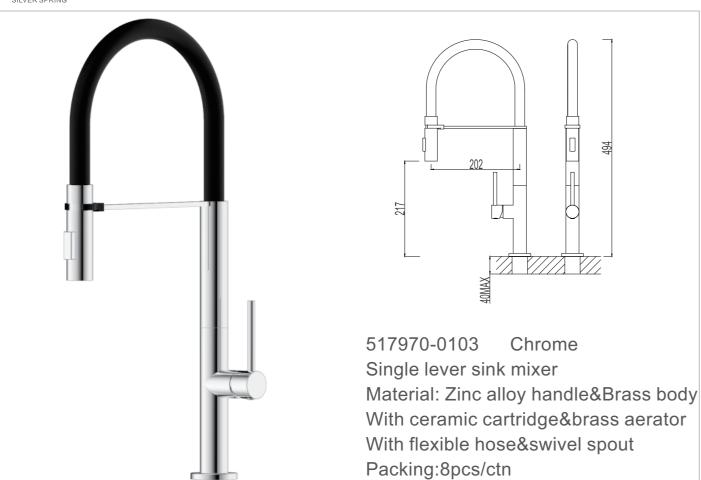

#### SINK SERIES 35 CARTRIDGE

517970-0101 Ø25 Single lever sink mixer Material: Zinc alloy handle&Brass body With ceramic cartridge&brass aerator With flexible hose&swivel spout

Packing:8pcs/ctn