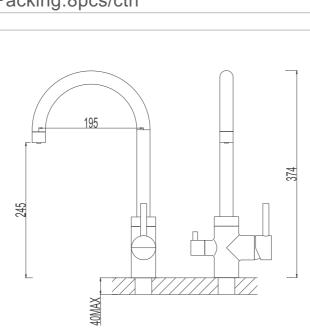

#### 519282-2301

Boiling water tap / Filtered water tap Material: Zinc alloy handle&Brass body With ceramic cartridge&brass aerator With flexible hose&swivel spout Packing:8pcs/ctn

191

40MAX

245

519282-0102