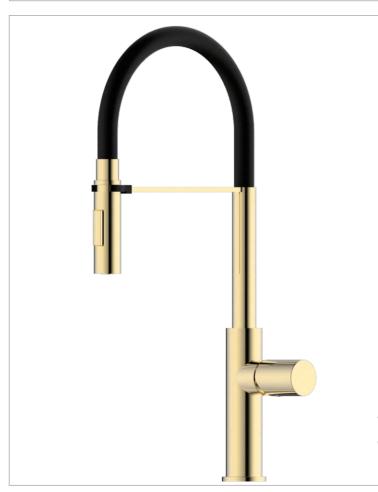

# SINK SERIES 35 CARTRIDGE

517276-3603 Single lever sink mixer Material: Zinc alloy handle&Brass body With ceramic cartridge&brass aerator With flexible hose&swivel spout Packing:8pcs/ctn