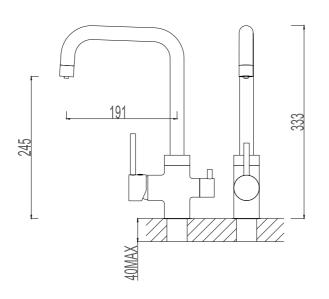

#### 519282-2301

Boiling water tap / Filtered water tap Material: Zinc alloy handle&Brass body With ceramic cartridge&brass aerator With flexible hose&swivel spout Packing:8pcs/ctn

191

40MAX

245

519282-0102

333