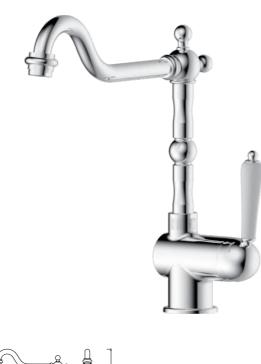

#### 517296

512219-0101 Ø25 Single lever sink mixer Material: Zinc alloy handle&Brass body With ceramic cartridge&brass aerator

With flexible hose&swivel spout

Packing:8pcs/ctn

# SINK SERIES 35 CARTRIDGE

Packing:8pcs/ctn

512030 Single lever sink mixer Material: Zinc alloy handle&Brass body With ceramic cartridge&brass aerator With flexible hose&swivel spout Packing:8pcs/ctn

512381 Single lever sink mixer Material: Zinc alloy handle&Brass body With ceramic cartridge&brass aerator With flexible hose&swivel spout Packing:8pcs/ctn