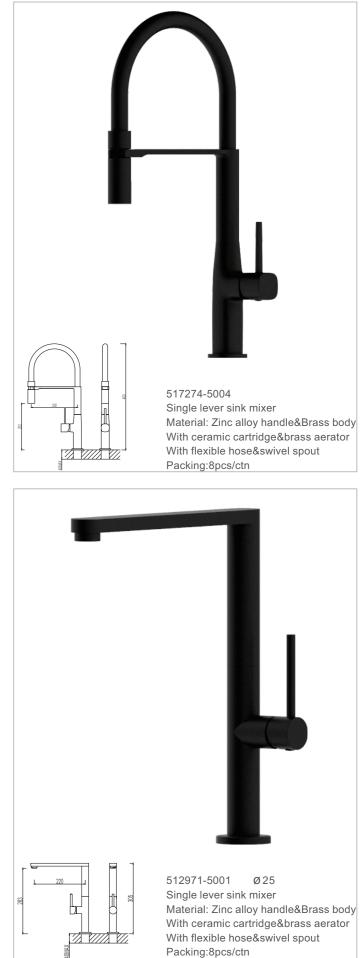

#### SINK SERIES 35 CARTRIDGE

517970-0101 Ø25 Single lever sink mixer Material: Zinc alloy handle&Brass body With ceramic cartridge&brass aerator With flexible hose&swivel spout

Packing:8pcs/ctn

#### 517296

512219-0101 Ø25 Single lever sink mixer Material: Zinc alloy handle&Brass body With ceramic cartridge&brass aerator

With flexible hose&swivel spout

Packing:8pcs/ctn