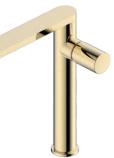

#### SINK SERIES 35 CARTRIDGE

517282-5003 Black Single lever sink mixer Material: Zinc alloy handle&Brass body With ceramic cartridge&brass aerator With flexible hose&swivel spout Packing:8pcs/ctn

517297-2601 Polished Gold
Single lever sink mixer
Material: Zinc alloy handle&Brass body
With ceramic cartridge&brass aerator
With flexible hose&swivel spout
Packing:8pcs/ctn

#### SINK SERIES 35 CARTRIDGE

517297-5001 Black Single lever sink mixer Material: Zinc alloy handle&Brass body With ceramic cartridge&brass aerator With flexible hose&swivel spout Packing:8pcs/ctn

517970-2604 Polished Gold Single lever sink mixer Material: Zinc alloy handle&Brass body With ceramic cartridge&brass aerator With flexible hose&swivel spout Packing:8pcs/ctn