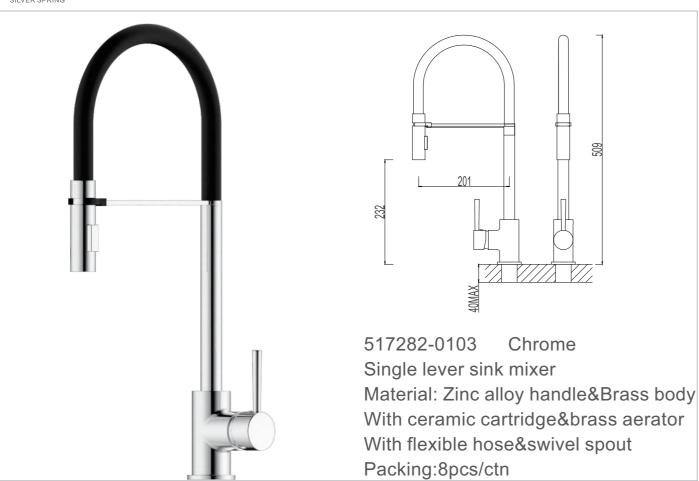

#### SINK SERIES 35 CARTRIDGE

517282-5003 Black Single lever sink mixer Material: Zinc alloy handle&Brass body With ceramic cartridge&brass aerator With flexible hose&swivel spout Packing:8pcs/ctn

517297-2601 Polished Gold
Single lever sink mixer
Material: Zinc alloy handle&Brass body
With ceramic cartridge&brass aerator
With flexible hose&swivel spout
Packing:8pcs/ctn