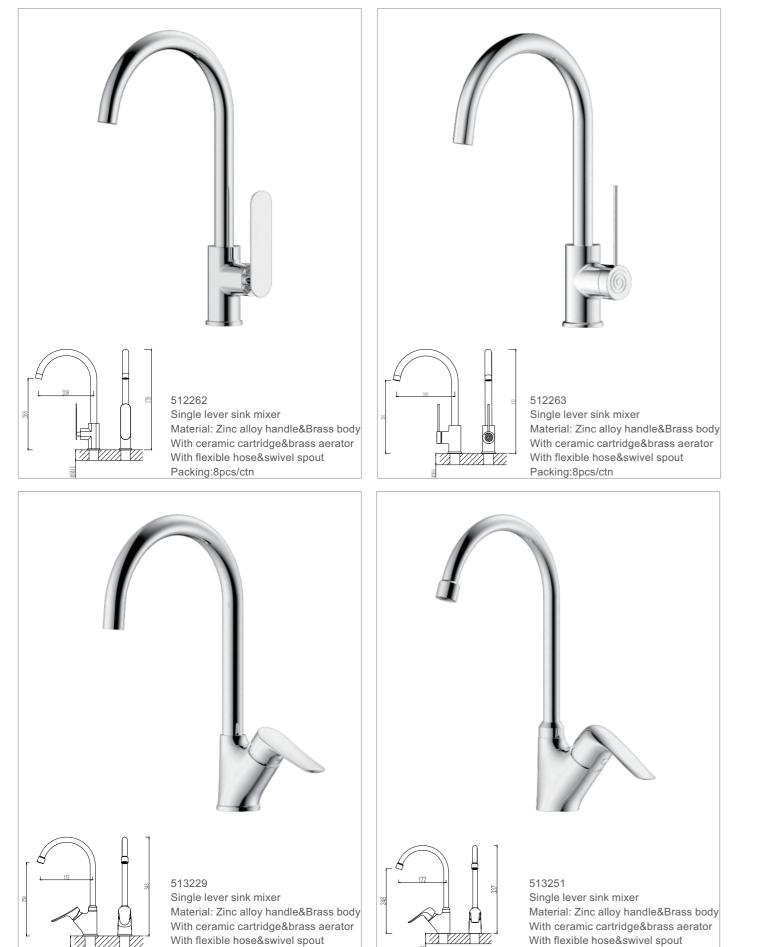

# SINK SERIES 35 CARTRIDGE

517276-3603 Single lever sink mixer Material: Zinc alloy handle&Brass body With ceramic cartridge&brass aerator With flexible hose&swivel spout Packing:8pcs/ctn

### SINK SERIES 25 CARTRIDGE

517219-5003 Black Single lever sink mixer Material: Zinc alloy handle&Brass body With ceramic cartridge&brass aerator With flexible hose&swivel spout Packing:8pcs/ctn