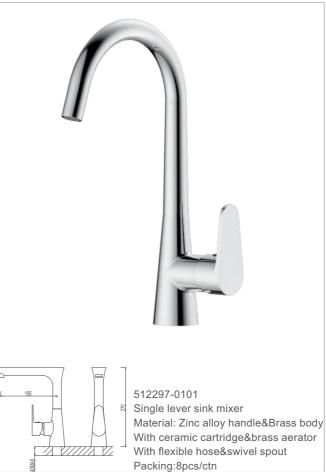

#### 517296

512219-0101 Ø25 Single lever sink mixer Material: Zinc alloy handle&Brass body With ceramic cartridge&brass aerator

With flexible hose&swivel spout

Packing:8pcs/ctn