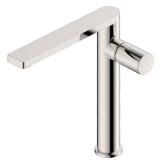

# SINK SERIES 35 CARTRIDGE

517276-3603 Single lever sink mixer Material: Zinc alloy handle&Brass body With ceramic cartridge&brass aerator With flexible hose&swivel spout Packing:8pcs/ctn

### SINK SERIES 25 CARTRIDGE

517219-5003 Black Single lever sink mixer Material: Zinc alloy handle&Brass body With ceramic cartridge&brass aerator With flexible hose&swivel spout Packing:8pcs/ctn