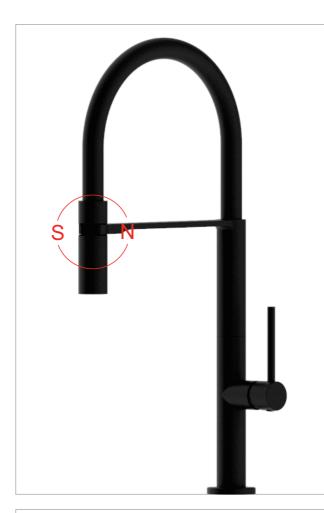

#### SINK SERIES 35 CARTRIDGE

517282-5003 Black Single lever sink mixer Material: Zinc alloy handle&Brass body With ceramic cartridge&brass aerator With flexible hose&swivel spout Packing:8pcs/ctn

517297-2601 Polished Gold
Single lever sink mixer
Material: Zinc alloy handle&Brass body
With ceramic cartridge&brass aerator
With flexible hose&swivel spout
Packing:8pcs/ctn

#### SINK SERIES 35 CARTRIDGE

517297-5001 Black Single lever sink mixer Material: Zinc alloy handle&Brass body With ceramic cartridge&brass aerator With flexible hose&swivel spout Packing:8pcs/ctn

517970-2604 Polished Gold Single lever sink mixer Material: Zinc alloy handle&Brass body With ceramic cartridge&brass aerator With flexible hose&swivel spout Packing:8pcs/ctn