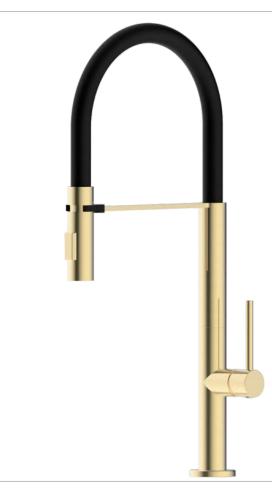

#### SINK SERIES 35 CARTRIDGE

517297-5001 Black Single lever sink mixer Material: Zinc alloy handle&Brass body With ceramic cartridge&brass aerator With flexible hose&swivel spout Packing:8pcs/ctn

517970-2604 Polished Gold Single lever sink mixer Material: Zinc alloy handle&Brass body With ceramic cartridge&brass aerator With flexible hose&swivel spout Packing:8pcs/ctn