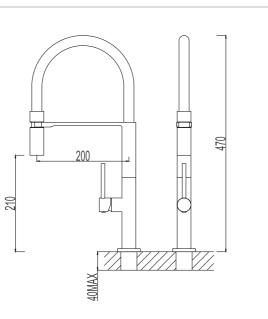

#### SINK SERIES 35 CARTRIDGE

517282-5003 Black Single lever sink mixer Material: Zinc alloy handle&Brass body With ceramic cartridge&brass aerator With flexible hose&swivel spout Packing:8pcs/ctn

517297-2601 Polished Gold
Single lever sink mixer
Material: Zinc alloy handle&Brass body
With ceramic cartridge&brass aerator
With flexible hose&swivel spout
Packing:8pcs/ctn