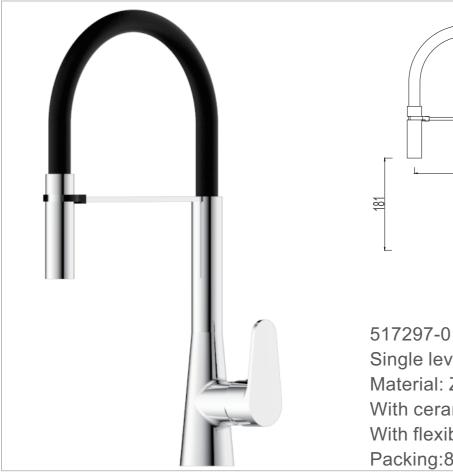

#### SINK SERIES 35 CARTRIDGE

517297-5001 Black Single lever sink mixer Material: Zinc alloy handle&Brass body With ceramic cartridge&brass aerator With flexible hose&swivel spout Packing:8pcs/ctn

517970-2604 Polished Gold Single lever sink mixer Material: Zinc alloy handle&Brass body With ceramic cartridge&brass aerator With flexible hose&swivel spout Packing:8pcs/ctn