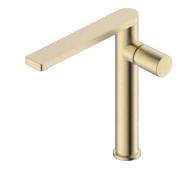

#### SINK SERIES 35 CARTRIDGE

517282-5003 Black Single lever sink mixer Material: Zinc alloy handle&Brass body With ceramic cartridge&brass aerator With flexible hose&swivel spout Packing:8pcs/ctn

517297-2601 Polished Gold
Single lever sink mixer
Material: Zinc alloy handle&Brass body
With ceramic cartridge&brass aerator
With flexible hose&swivel spout
Packing:8pcs/ctn

#### SINK SERIES 35 CARTRIDGE

517297-5001 Black Single lever sink mixer Material: Zinc alloy handle&Brass body With ceramic cartridge&brass aerator With flexible hose&swivel spout Packing:8pcs/ctn

517970-2604 Polished Gold Single lever sink mixer Material: Zinc alloy handle&Brass body With ceramic cartridge&brass aerator With flexible hose&swivel spout Packing:8pcs/ctn