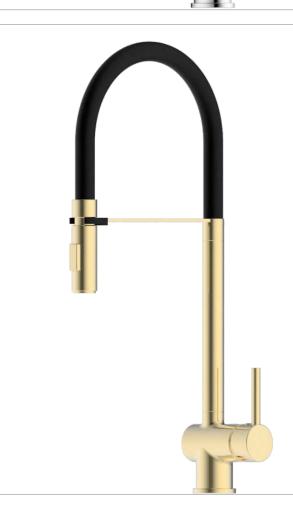

#### SINK SERIES 35 CARTRIDGE

517282-5003 Black Single lever sink mixer Material: Zinc alloy handle&Brass body With ceramic cartridge&brass aerator With flexible hose&swivel spout Packing:8pcs/ctn

517297-2601 Polished Gold
Single lever sink mixer
Material: Zinc alloy handle&Brass body
With ceramic cartridge&brass aerator
With flexible hose&swivel spout
Packing:8pcs/ctn

#### SINK SERIES 35 CARTRIDGE

517297-5001 Black Single lever sink mixer Material: Zinc alloy handle&Brass body With ceramic cartridge&brass aerator With flexible hose&swivel spout Packing:8pcs/ctn

517970-2604 Polished Gold Single lever sink mixer Material: Zinc alloy handle&Brass body With ceramic cartridge&brass aerator With flexible hose&swivel spout Packing:8pcs/ctn