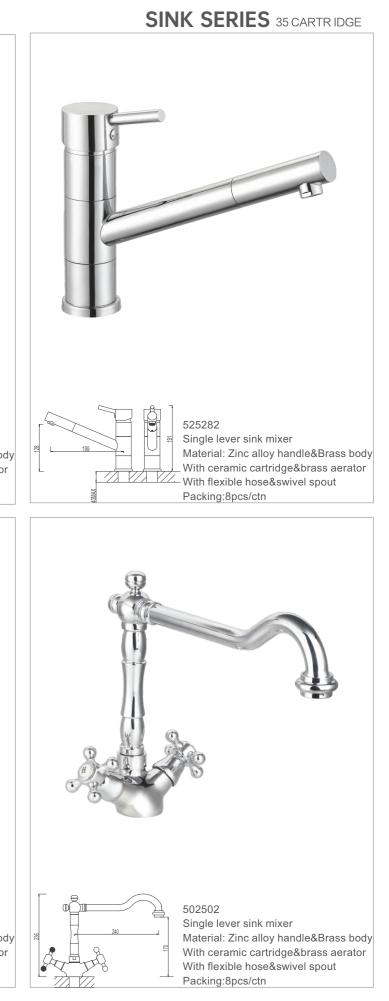

ver sink mixer Material: Zinc alloy handle&Brass body With ceramic cartridge&brass aerator With flexible hose&swivel spout

Packing:8pcs/ctn



#### SINK SERIES 25 CARTRIDGE







# SINK SERIES 35 CARTRIDGE













#### 517296







512219-0101 Ø25 Single lever sink mixer Material: Zinc alloy handle&Brass body With ceramic cartridge&brass aerator

With flexible hose&swivel spout

Packing:8pcs/ctn



# SINK SERIES 35 CARTRIDGE







Packing:8pcs/ctn



512030 Single lever sink mixer Material: Zinc alloy handle&Brass body With ceramic cartridge&brass aerator With flexible hose&swivel spout Packing:8pcs/ctn





512381 Single lever sink mixer Material: Zinc alloy handle&Brass body With ceramic cartridge&brass aerator With flexible hose&swivel spout Packing:8pcs/ctn

Packing:8pcs/ctn