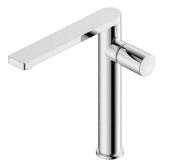

# SINK SERIES 35 CARTRIDGE

517276-3603 Single lever sink mixer Material: Zinc alloy handle&Brass body With ceramic cartridge&brass aerator With flexible hose&swivel spout Packing:8pcs/ctn