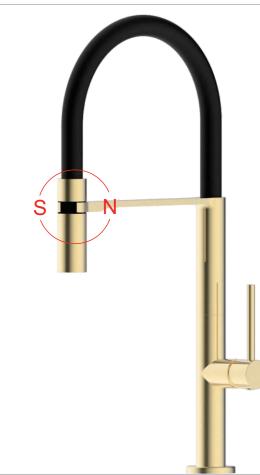

#### SINK SERIES 35 CARTRIDGE

517297-5001 Black Single lever sink mixer Material: Zinc alloy handle&Brass body With ceramic cartridge&brass aerator With flexible hose&swivel spout Packing:8pcs/ctn

517970-2604 Polished Gold Single lever sink mixer Material: Zinc alloy handle&Brass body With ceramic cartridge&brass aerator With flexible hose&swivel spout Packing:8pcs/ctn