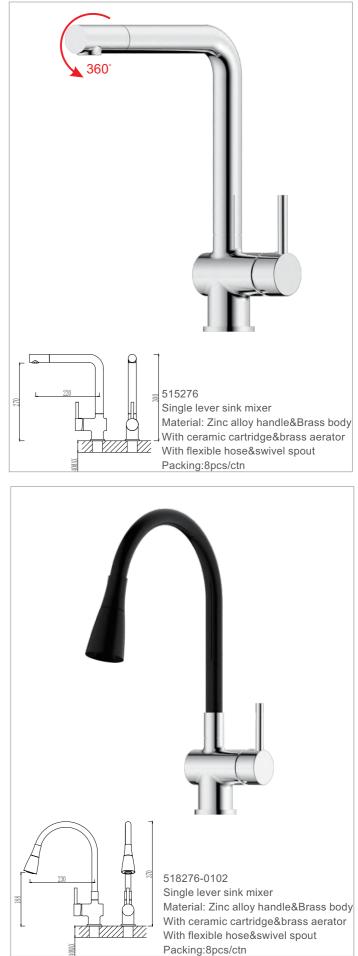

# SINK SERIES 35 CARTRIDGE

517276-3603 Single lever sink mixer Material: Zinc alloy handle&Brass body With ceramic cartridge&brass aerator With flexible hose&swivel spout Packing:8pcs/ctn