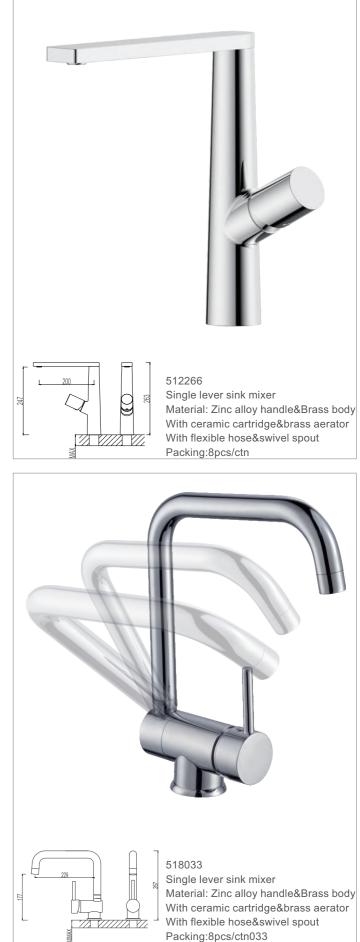

# SINK SERIES 35 CARTRIDGE

Packing:8pcs/ctn

512030 Single lever sink mixer Material: Zinc alloy handle&Brass body With ceramic cartridge&brass aerator With flexible hose&swivel spout Packing:8pcs/ctn

512381 Single lever sink mixer Material: Zinc alloy handle&Brass body With ceramic cartridge&brass aerator With flexible hose&swivel spout Packing:8pcs/ctn