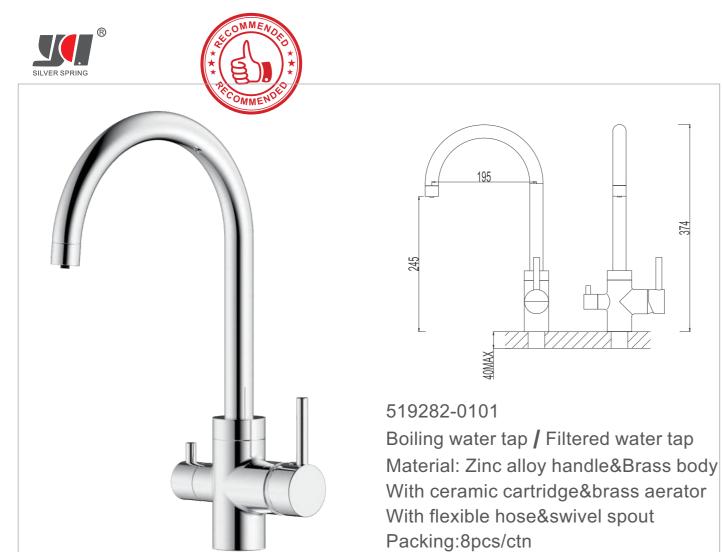

#### 519282-1101

Boiling water tap / Filtered water tap Material: Zinc alloy handle&Brass body With ceramic cartridge&brass aerator With flexible hose&swivel spout Packing:8pcs/ctn