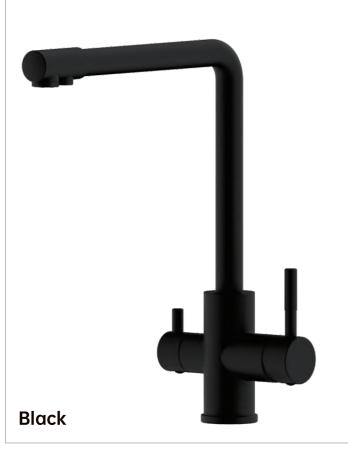

### SINK SERIES 25 CARTRIDGE

517219-5003 Black Single lever sink mixer Material: Zinc alloy handle&Brass body With ceramic cartridge&brass aerator With flexible hose&swivel spout Packing:8pcs/ctn

#### SINK SERIES 25 CARTRIDGE

517970-5003 Black Single lever sink mixer Material: Zinc alloy handle&Brass body With ceramic cartridge&brass aerator With flexible hose&swivel spout Packing:8pcs/ctn