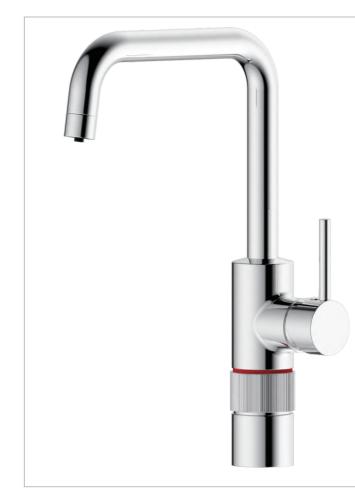

# FILTERED WATER TAP 35 CARTRIDGE

519525-2301 Filtered water tap SS304 Material: Zinc alloy handle&Brass body With ceramic cartridge&brass aerator With flexible hose&swivel spout Packing:8pcs/ctn

517219-3603 Ø25 Single lever sink mixer Material: Zinc alloy handle&Brass body With ceramic cartridge&brass aerator With flexible hose&swivel spout Packing:8pcs/ctn