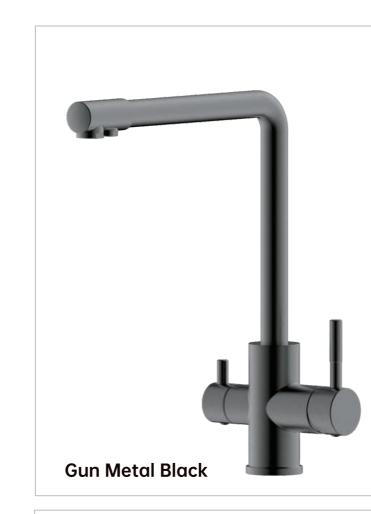

#### 519282-1102

Boiling water tap / Filtered water tap Material: Zinc alloy handle&Brass body With ceramic cartridge&brass aerator With flexible hose&swivel spout Packing:8pcs/ctn

# BOILING / FILTERED WATER TAP 35 CARTRIDGE