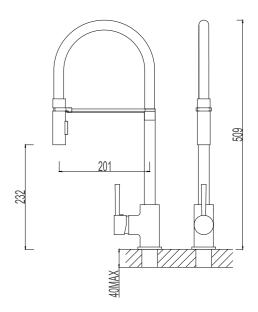

#### 519282-2301

Boiling water tap / Filtered water tap Material: Zinc alloy handle&Brass body With ceramic cartridge&brass aerator With flexible hose&swivel spout Packing:8pcs/ctn

191

40MAX

245

519282-0102