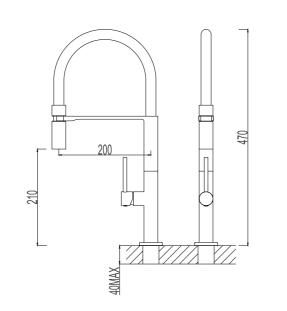

#### SINK SERIES 35 CARTRIDGE

517297-5001 Black Single lever sink mixer Material: Zinc alloy handle&Brass body With ceramic cartridge&brass aerator With flexible hose&swivel spout Packing:8pcs/ctn

517970-2604 Polished Gold Single lever sink mixer Material: Zinc alloy handle&Brass body With ceramic cartridge&brass aerator With flexible hose&swivel spout Packing:8pcs/ctn