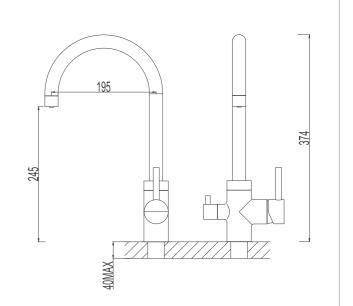

#### 519282-2301

Boiling water tap / Filtered water tap Material: Zinc alloy handle&Brass body With ceramic cartridge&brass aerator With flexible hose&swivel spout Packing:8pcs/ctn

191

40MAX

245

519282-0102