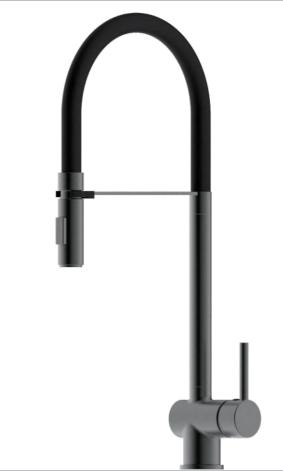

#### SINK SERIES 35 CARTRIDGE

517282-5003 Black Single lever sink mixer Material: Zinc alloy handle&Brass body With ceramic cartridge&brass aerator With flexible hose&swivel spout Packing:8pcs/ctn

517297-2601 Polished Gold
Single lever sink mixer
Material: Zinc alloy handle&Brass body
With ceramic cartridge&brass aerator
With flexible hose&swivel spout
Packing:8pcs/ctn