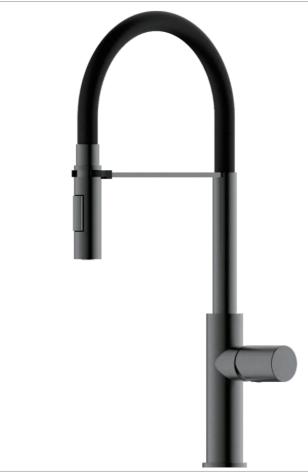

#### SINK SERIES 35 CARTRIDGE

517297-5001 Black Single lever sink mixer Material: Zinc alloy handle&Brass body With ceramic cartridge&brass aerator With flexible hose&swivel spout Packing:8pcs/ctn

517970-2604 Polished Gold Single lever sink mixer Material: Zinc alloy handle&Brass body With ceramic cartridge&brass aerator With flexible hose&swivel spout Packing:8pcs/ctn