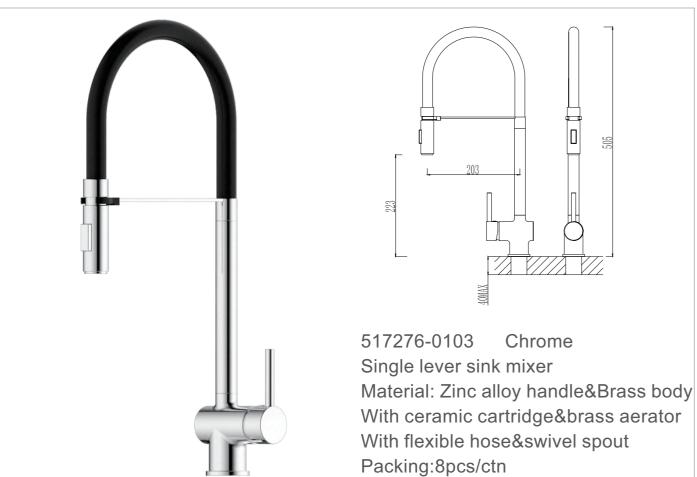

# SINK SERIES 35 CARTRIDGE

517276-3603 Single lever sink mixer Material: Zinc alloy handle&Brass body With ceramic cartridge&brass aerator With flexible hose&swivel spout Packing:8pcs/ctn