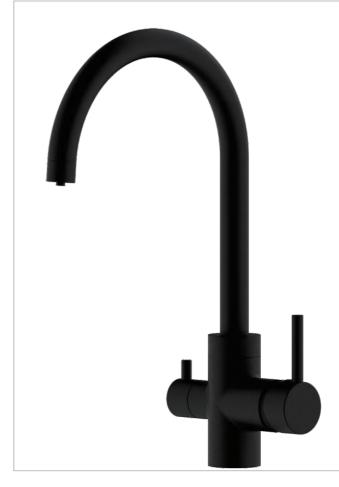

#### 519282-1101

Boiling water tap / Filtered water tap Material: Zinc alloy handle&Brass body With ceramic cartridge&brass aerator With flexible hose&swivel spout Packing:8pcs/ctn

# BOILING / FILTERED WATER TAP 35 CARTRIDGE