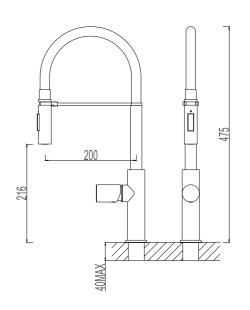

#### SINK SERIES 35 CARTRIDGE

517297-5001 Black Single lever sink mixer Material: Zinc alloy handle&Brass body With ceramic cartridge&brass aerator With flexible hose&swivel spout Packing:8pcs/ctn

517970-2604 Polished Gold Single lever sink mixer Material: Zinc alloy handle&Brass body With ceramic cartridge&brass aerator With flexible hose&swivel spout Packing:8pcs/ctn