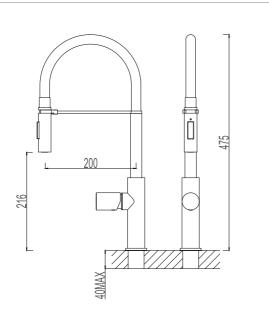

# SINK SERIES 35 CARTRIDGE

517276-3603 Single lever sink mixer Material: Zinc alloy handle&Brass body With ceramic cartridge&brass aerator With flexible hose&swivel spout Packing:8pcs/ctn