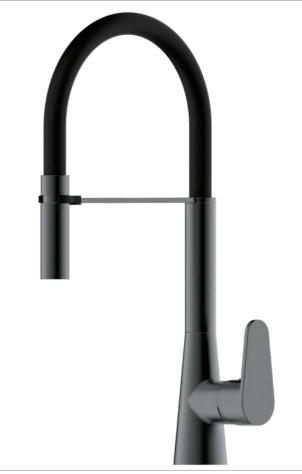

#### SINK SERIES 35 CARTRIDGE

517297-5001 Black Single lever sink mixer Material: Zinc alloy handle&Brass body With ceramic cartridge&brass aerator With flexible hose&swivel spout Packing:8pcs/ctn

517970-2604 Polished Gold Single lever sink mixer Material: Zinc alloy handle&Brass body With ceramic cartridge&brass aerator With flexible hose&swivel spout Packing:8pcs/ctn