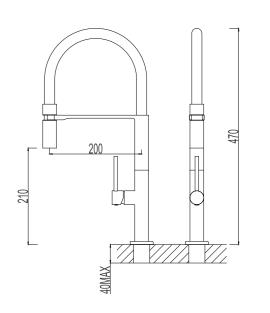

#### 519282-2301

Boiling water tap / Filtered water tap Material: Zinc alloy handle&Brass body With ceramic cartridge&brass aerator With flexible hose&swivel spout Packing:8pcs/ctn

191

40MAX

245

519282-0102