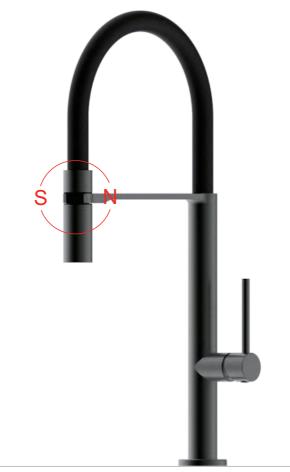

#### SINK SERIES 35 CARTRIDGE

517282-5003 Black Single lever sink mixer Material: Zinc alloy handle&Brass body With ceramic cartridge&brass aerator With flexible hose&swivel spout Packing:8pcs/ctn

517297-2601 Polished Gold
Single lever sink mixer
Material: Zinc alloy handle&Brass body
With ceramic cartridge&brass aerator
With flexible hose&swivel spout
Packing:8pcs/ctn

#### SINK SERIES 35 CARTRIDGE

517297-5001 Black Single lever sink mixer Material: Zinc alloy handle&Brass body With ceramic cartridge&brass aerator With flexible hose&swivel spout Packing:8pcs/ctn

517970-2604 Polished Gold Single lever sink mixer Material: Zinc alloy handle&Brass body With ceramic cartridge&brass aerator With flexible hose&swivel spout Packing:8pcs/ctn