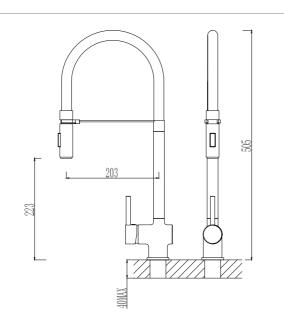

#### SINK SERIES 35 CARTRIDGE

517282-5003 Black Single lever sink mixer Material: Zinc alloy handle&Brass body With ceramic cartridge&brass aerator With flexible hose&swivel spout Packing:8pcs/ctn

517297-2601 Polished Gold
Single lever sink mixer
Material: Zinc alloy handle&Brass body
With ceramic cartridge&brass aerator
With flexible hose&swivel spout
Packing:8pcs/ctn