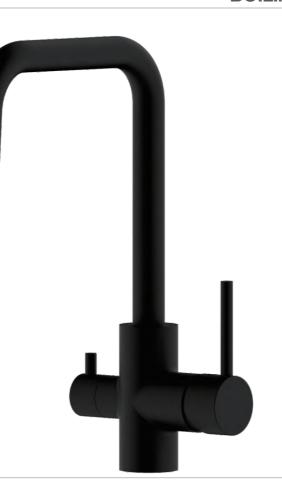

#### 519282-1101

Boiling water tap / Filtered water tap Material: Zinc alloy handle&Brass body With ceramic cartridge&brass aerator With flexible hose&swivel spout Packing:8pcs/ctn

# BOILING / FILTERED WATER TAP 35 CARTRIDGE