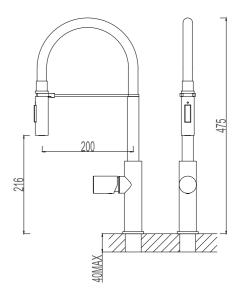

#### SINK SERIES 35 CARTRIDGE

517297-5001 Black Single lever sink mixer Material: Zinc alloy handle&Brass body With ceramic cartridge&brass aerator With flexible hose&swivel spout Packing:8pcs/ctn

517970-2604 Polished Gold Single lever sink mixer Material: Zinc alloy handle&Brass body With ceramic cartridge&brass aerator With flexible hose&swivel spout Packing:8pcs/ctn