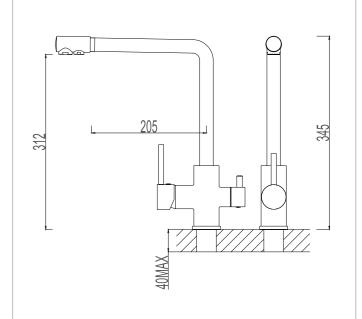

#### 519282-2301

Boiling water tap / Filtered water tap Material: Zinc alloy handle&Brass body With ceramic cartridge&brass aerator With flexible hose&swivel spout Packing:8pcs/ctn

191

40MAX

245

519282-0102