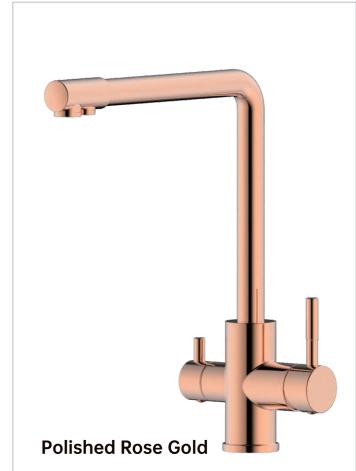

### **Polished Rose Gold**

**Brushed Rose Gold** 

516282-0101 Boiling water tap Material: Zinc alloy handle&Brass body With ceramic cartridge&brass aerator With flexible hose&swivel spout Packing:8pcs/ctn