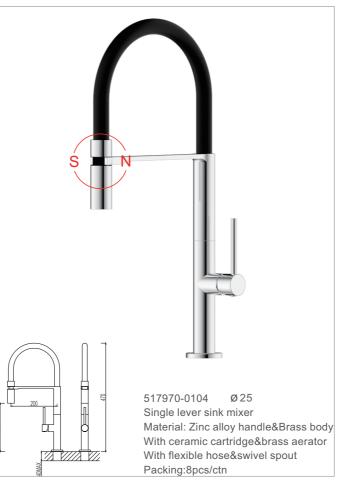

### SINK SERIES 25 CARTRIDGE

517970-5004 Black Single lever sink mixer Material: Zinc alloy handle&Brass body With ceramic cartridge&brass aerator With flexible hose&swivel spout Packing:8pcs/ctn

14